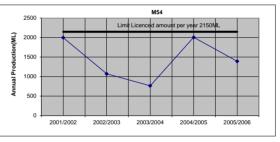

**Answer:** 

Answered On: 15/06/2006

Answer:

 $\cdot$  Power and Water has a single extraction licence for the five production bores in the rural area totalling 8 420 ML/annum.

- · Over the last five years Power and Water has drawn on average 2500 ML of the total licensed extraction of 8 420 ML. This equates to 30% of allowable extraction per year. In other terms, over the last five years an addition 29 600 ML of water may have been extracted, but was not.
- · Of the total extraction estimated by the Department of Natural Resources, Environment and the Arts in the rural area horticulture uses about 60% (13 000ML) and rural residential 25% (5 500ML). Power and Water's extraction represents only 15% of the total.
- · Power and Water's license for each of the bores in the rural area outlines a value for maximum pumping rate, weekly extraction, monthly extraction and annual extraction. Each time period limit is less than the previous, that is continuous operation on a weekly basis would exceed monthly extraction, and continuous operation on a monthly basis would exceed annual extraction.
- · Operationally Power and Water has a preference for minimising bore start and stop cycles (as these are a major factor in pump life) and optimising energy costs by drawing preferentially from more efficient bores. It is understood the Department of Natural Resources, Environment and the Arts also has preference for encouraging extraction from bores further removed from rural residential areas, although this has not translated into controls over rural residential development adjacent to production bores.
- · Of the licensed extraction for each individual bore over the last five years

(30 records), one bore (M62) exceeded the annual licensed extraction of 1020 ML by 22 ML (or 2%) in 2004/05.

- \* Of the licensed extraction for each individual bore over the last five years, a number of bores exceeded the monthly licensed extraction on 29 occasions, about 10% of monthly figures reported.
- · Power and Water reports monthly extractions to the Controller of Water Resources on a regular basis. Over the last twelve months Power and Water has engaged in a range of discussions with the Controller on the current license structure and the present operational constraints for the borefield. It has been agreed with the Controller that a new license will be negotiated in conjunction with the proposed extension of Howard East Borefield Stage 2, to address operational concerns of both Power and Water and the Department of Natural Resources, Environment and the Arts.