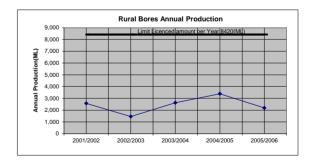

**Answer:** 

Answered On: 15/06/2006

Answer:

 $\cdot$  Power and Water has a single extraction licence for the five production bores in the rural area totalling 8 420 ML/annum.

- · Over the last five years Power and Water has drawn on average 2500 ML of the total licensed extraction of 8 420 ML. This equates to 30% of allowable extraction per year. In other terms, over the last five years an addition 29 600 ML of water may have been extracted, but was not.
- · Of the total extraction estimated by the Department of Natural Resources, Environment and the Arts in the rural area horticulture uses about 60% (13 000ML) and rural residential 25% (5 500ML). Power and Water's extraction represents only 15% of the total.
- · Power and Water's license for each of the bores in the rural area outlines a value for maximum pumping rate, weekly extraction, monthly extraction and annual extraction. Each time period limit is less than the previous, that is continuous operation on a weekly basis would exceed monthly extraction, and continuous operation on a monthly basis would exceed annual extraction.
- · Operationally Power and Water has a preference for minimising bore start and stop cycles (as these are a major factor in pump life) and optimising energy costs by drawing preferentially from more efficient bores. It is understood the Department of Natural Resources, Environment and the Arts also has preference for encouraging extraction from bores further removed from rural residential areas, although this has not translated into controls over rural residential development adjacent to production bores.
- · Of the licensed extraction for each individual bore over the last five years