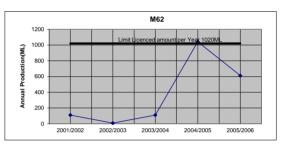

**Answer:** 

Answered On: 15/06/2006

Answer:

 $\cdot$  Power and Water has a single extraction licence for the five production bores in the rural area totalling 8 420 ML/annum.

- · Over the last five years Power and Water has drawn on average 2500 ML of the total licensed extraction of 8 420 ML. This equates to 30% of allowable extraction per year. In other terms, over the last five years an addition 29 600 ML of water may have been extracted, but was not.
- · Of the total extraction estimated by the Department of Natural Resources, Environment and the Arts in the rural area horticulture uses about 60% (13 000ML) and rural residential 25% (5 500ML). Power and Water's extraction represents only 15% of the total.
- · Power and Water's license for each of the bores in the rural area outlines a value for maximum pumping rate, weekly extraction, monthly extraction and annual extraction. Each time period limit is less than the previous, that is continuous operation on a weekly basis would exceed monthly extraction, and continuous operation on a monthly basis would exceed annual extraction.
- · Operationally Power and Water has a preference for minimising bore start and stop cycles (as these are a major factor in pump life) and optimising energy costs by drawing preferentially from more efficient bores. It is understood the Department of Natural Resources, Environment and the Arts also has preference for encouraging extraction from bores further removed from rural residential areas, although this has not translated into controls over rural residential development adjacent to production bores.
- · Of the licensed extraction for each individual bore over the last five years

(30 records), one bore (M62) exceeded the annual licensed extraction of 1020 ML by 22 ML (or 2%) in 2004/05.

- \* Of the licensed extraction for each individual bore over the last five years, a number of bores exceeded the monthly licensed extraction on 29 occasions, about 10% of monthly figures reported.
- · Power and Water reports monthly extractions to the Controller of Water Resources on a regular basis. Over the last twelve months Power and Water has engaged in a range of discussions with the Controller on the current license structure and the present operational constraints for the borefield. It has been agreed with the Controller that a new license will be negotiated in conjunction with the proposed extension of Howard East Borefield Stage 2, to address operational concerns of both Power and Water and the Department of Natural Resources, Environment and the Arts.