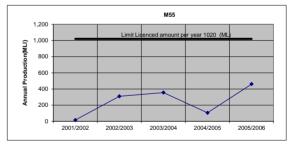

**Answer:** 

Answered On: 15/06/2006

Answer:

 $\cdot$  Power and Water has a single extraction licence for the five production bores in the rural area totalling 8 420 ML/annum.

- · Over the last five years Power and Water has drawn on average 2500 ML of the total licensed extraction of 8 420 ML. This equates to 30% of allowable extraction per year. In other terms, over the last five years an addition 29 600 ML of water may have been extracted, but was not.
- · Of the total extraction estimated by the Department of Natural Resources, Environment and the Arts in the rural area horticulture uses about 60% (13 000ML) and rural residential 25% (5 500ML). Power and Water's extraction represents only 15% of the total.
- · Power and Water's license for each of the bores in the rural area outlines a value for maximum pumping rate, weekly extraction, monthly extraction and annual extraction. Each time period limit is less than the previous, that is continuous operation on a weekly basis would exceed monthly extraction, and continuous operation on a monthly basis would exceed annual extraction.
- · Operationally Power and Water has a preference for minimising bore start and stop cycles (as these are a major factor in pump life) and optimising energy costs by drawing preferentially from more efficient bores. It is understood the Department of Natural Resources, Environment and the Arts also has preference for encouraging extraction from bores further removed from rural residential areas, although this has not translated into controls over rural residential development adjacent to production bores.
- · Of the licensed extraction for each individual bore over the last five years

(30 records), one bore (M62) exceeded the annual licensed extraction of 1020 ML by 22 ML (or 2%) in 2004/05.

- \* Of the licensed extraction for each individual bore over the last five years, a number of bores exceeded the monthly licensed extraction on 29 occasions, about 10% of monthly figures reported.
- · Power and Water reports monthly extractions to the Controller of Water Resources on a regular basis. Over the last twelve months Power and Water has engaged in a range of discussions with the Controller on the current license structure and the present operational constraints for the borefield. It has been agreed with the Controller that a new license will be negotiated in conjunction with the proposed extension of Howard East Borefield Stage 2, to address operational concerns of both Power and Water and the Department of Natural Resources, Environment and the Arts.