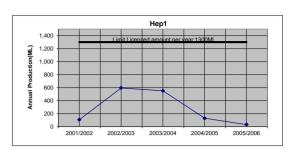

**Answer:** 

Answered On: 15/06/2006

Answer:

 $\cdot$  Power and Water has a single extraction licence for the five production bores in the rural area totalling 8 420 ML/annum.

- · Over the last five years Power and Water has drawn on average 2500 ML of the total licensed extraction of 8 420 ML. This equates to 30% of allowable extraction per year. In other terms, over the last five years an addition 29 600 ML of water may have been extracted, but was not.
- · Of the total extraction estimated by the Department of Natural Resources, Environment and the Arts in the rural area horticulture uses about 60% (13 000ML) and rural residential 25% (5 500ML). Power and Water's extraction represents only 15% of the total.
- · Power and Water's license for each of the bores in the rural area outlines a value for maximum pumping rate, weekly extraction, monthly extraction and annual extraction. Each time period limit is less than the previous, that is continuous operation on a weekly basis would exceed monthly extraction, and continuous operation on a monthly basis would exceed annual extraction.
- · Operationally Power and Water has a preference for minimising bore start and stop cycles (as these are a major factor in pump life) and optimising energy costs by drawing preferentially from more efficient bores. It is understood the Department of Natural Resources, Environment and the Arts also has preference for encouraging extraction from bores further removed from rural residential areas, although this has not translated into controls over rural residential development adjacent to production bores.
- · Of the licensed extraction for each individual bore over the last five years

(30 records), one bore (M62) exceeded the annual licensed extraction of 1020 ML by 22 ML (or 2%) in 2004/05.

- \* Of the licensed extraction for each individual bore over the last five years, a number of bores exceeded the monthly licensed extraction on 29 occasions, about 10% of monthly figures reported.
- · Power and Water reports monthly extractions to the Controller of Water Resources on a regular basis. Over the last twelve months Power and Water has engaged in a range of discussions with the Controller on the current license structure and the present operational constraints for the borefield. It has been agreed with the Controller that a new license will be negotiated in conjunction with the proposed extension of Howard East Borefield Stage 2, to address operational concerns of both Power and Water and the Department of Natural Resources, Environment and the Arts.