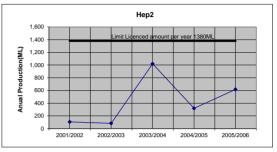

**Answer:** 

Answered On: 15/06/2006

Answer:

 $\cdot$  Power and Water has a single extraction licence for the five production bores in the rural area totalling 8 420 ML/annum.

- · Over the last five years Power and Water has drawn on average 2500 ML of the total licensed extraction of 8 420 ML. This equates to 30% of allowable extraction per year. In other terms, over the last five years an addition 29 600 ML of water may have been extracted, but was not.
- · Of the total extraction estimated by the Department of Natural Resources, Environment and the Arts in the rural area horticulture uses about 60% (13 000ML) and rural residential 25% (5 500ML). Power and Water's extraction represents only 15% of the total.
- · Power and Water's license for each of the bores in the rural area outlines a value for maximum pumping rate, weekly extraction, monthly extraction and annual extraction. Each time period limit is less than the previous, that is continuous operation on a weekly basis would exceed monthly extraction, and continuous operation on a monthly basis would exceed annual extraction.
- · Operationally Power and Water has a preference for minimising bore start and stop cycles (as these are a major factor in pump life) and optimising energy costs by drawing preferentially from more efficient bores. It is understood the Department of Natural Resources, Environment and the Arts also has preference for encouraging extraction from bores further removed from rural residential areas, although this has not translated into controls over rural residential development adjacent to production bores.
- · Of the licensed extraction for each individual bore over the last five years

(30 records), one bore (M62) exceeded the annual licensed extraction of 1020 ML by 22 ML (or 2%) in 2004/05.

- \* Of the licensed extraction for each individual bore over the last five years, a number of bores exceeded the monthly licensed extraction on 29 occasions, about 10% of monthly figures reported.
- · Power and Water reports monthly extractions to the Controller of Water Resources on a regular basis. Over the last twelve months Power and Water has engaged in a range of discussions with the Controller on the current license structure and the present operational constraints for the borefield. It has been agreed with the Controller that a new license will be negotiated in conjunction with the proposed extension of Howard East Borefield Stage 2, to address operational concerns of both Power and Water and the Department of Natural Resources, Environment and the Arts.