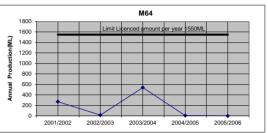

**Answer:** 

Answered On: 15/06/2006

Answer:

 $\cdot$  Power and Water has a single extraction licence for the five production bores in the rural area totalling 8 420 ML/annum.

- · Over the last five years Power and Water has drawn on average 2500 ML of the total licensed extraction of 8 420 ML. This equates to 30% of allowable extraction per year. In other terms, over the last five years an addition 29 600 ML of water may have been extracted, but was not.
- · Of the total extraction estimated by the Department of Natural Resources, Environment and the Arts in the rural area horticulture uses about 60% (13 000ML) and rural residential 25% (5 500ML). Power and Water's extraction represents only 15% of the total.
- · Power and Water's license for each of the bores in the rural area outlines a value for maximum pumping rate, weekly extraction, monthly extraction and annual extraction. Each time period limit is less than the previous, that is continuous operation on a weekly basis would exceed monthly extraction, and continuous operation on a monthly basis would exceed annual extraction.
- · Operationally Power and Water has a preference for minimising bore start and stop cycles (as these are a major factor in pump life) and optimising energy costs by drawing preferentially from more efficient bores. It is understood the Department of Natural Resources, Environment and the Arts also has preference for encouraging extraction from bores further removed from rural residential areas, although this has not translated into controls over rural residential development adjacent to production bores.
- · Of the licensed extraction for each individual bore over the last five years

(30 records), one bore (M62) exceeded the annual licensed extraction of 1020 ML by 22 ML (or 2%) in 2004/05.

- \* Of the licensed extraction for each individual bore over the last five years, a number of bores exceeded the monthly licensed extraction on 29 occasions, about 10% of monthly figures reported.
- · Power and Water reports monthly extractions to the Controller of Water Resources on a regular basis. Over the last twelve months Power and Water has engaged in a range of discussions with the Controller on the current license structure and the present operational constraints for the borefield. It has been agreed with the Controller that a new license will be negotiated in conjunction with the proposed extension of Howard East Borefield Stage 2, to address operational concerns of both Power and Water and the Department of Natural Resources, Environment and the Arts.