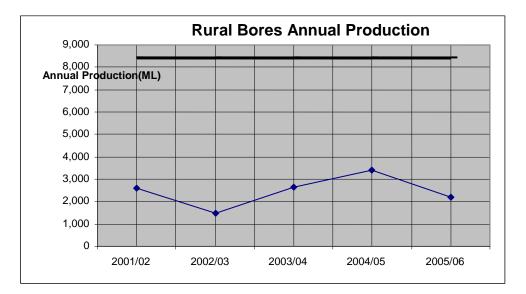

| Estimates Committee 2006<br>Questions Taken On Notice<br>(20/06/2006 to 31/08/2006) |                                                                                                                                                                                        |                        |                                                                    |  |  |
|-------------------------------------------------------------------------------------|----------------------------------------------------------------------------------------------------------------------------------------------------------------------------------------|------------------------|--------------------------------------------------------------------|--|--|
| Date:                                                                               | 22/06/2006                                                                                                                                                                             | Output:                | 3.0 Natural                                                        |  |  |
|                                                                                     |                                                                                                                                                                                        | Sub Output:            | Resources<br>3.3 Natural Resource<br>Regulation and<br>Enforcement |  |  |
| Subject:                                                                            | Production Bores - McMinns Reservoir                                                                                                                                                   |                        |                                                                    |  |  |
| Fro                                                                                 | <b>n:</b> Mr Gerry Wood to Honourabl<br>Department of Natural Resour                                                                                                                   |                        |                                                                    |  |  |
| Question:                                                                           | <b>9-4</b><br>Minister, could the department supply water production figures for<br>production bores operated by Power and Water that supply the McMinns<br>Reservoir?                 |                        |                                                                    |  |  |
| Answer:<br>Answered On:<br>Answer:                                                  | 20/07/2006<br>The maximum licensed annual<br>Corporation Bores in the Darve<br>extraction was: $2001-02 = 257$<br>2002-03 = 1462<br>2003-04 = 2628<br>2004-05 = 3394<br>2005-06 = 2190 | win Rural area is 8420 |                                                                    |  |  |
|                                                                                     | See attached table for Rural B                                                                                                                                                         | ores Annual Production | n                                                                  |  |  |