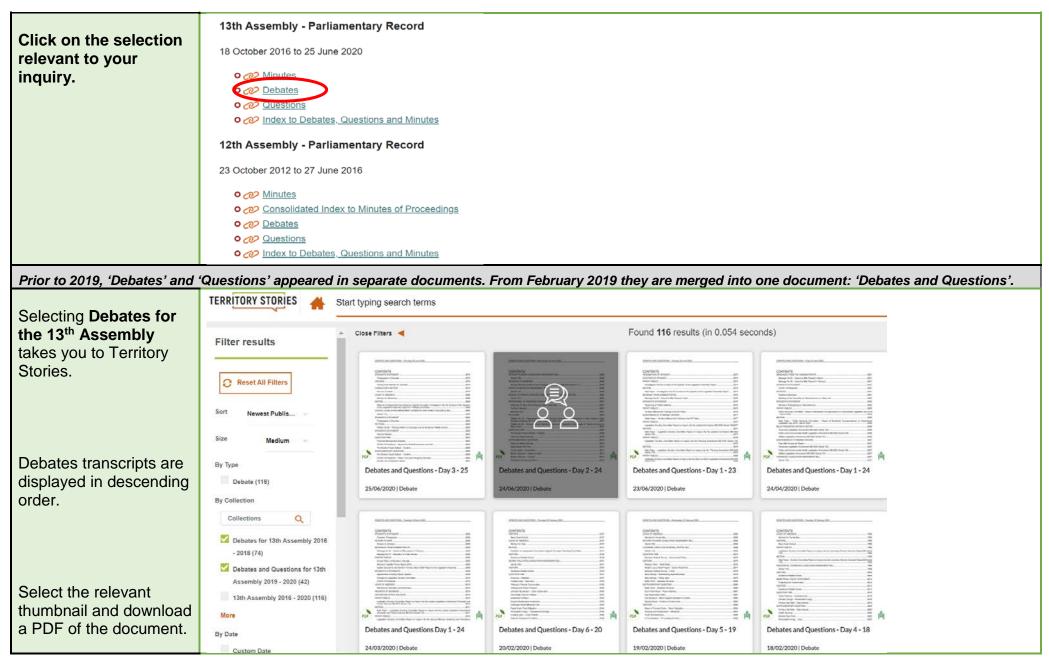

## SEARCHING specific days/dates/documents

NOTE: Always use the F5 function to refresh the page before changing or starting a new search.

This page shows a list of Assemblies in descending order with links to Minutes, Debates, Questions and indexes.