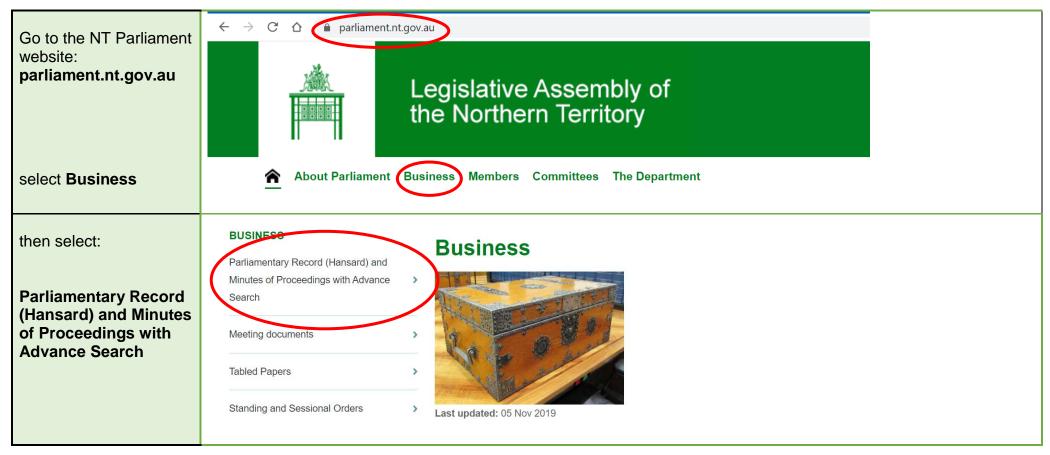

## DEPARTMENT OF THE LEGISLATIVE ASSEMBLY – How to Search the Parliamentary Record

## SEARCHING specific days/dates/documents

NOTE: Always use the F5 function to refresh the page before changing or starting a new search.

This page shows a list of Assemblies in descending order with links to Minutes, Debates, Questions and indexes.