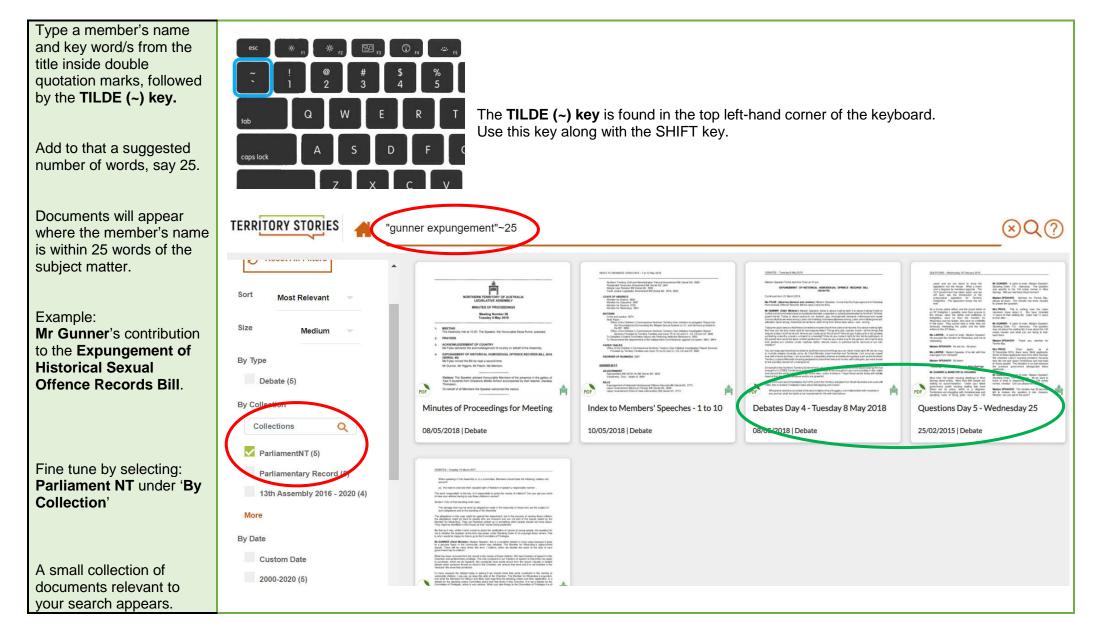

## **PROXIMITY SEARCH – How to Look for a Specific Contribution**

NOTE: Always use the F5 function to refresh the page before changing or starting a new search.