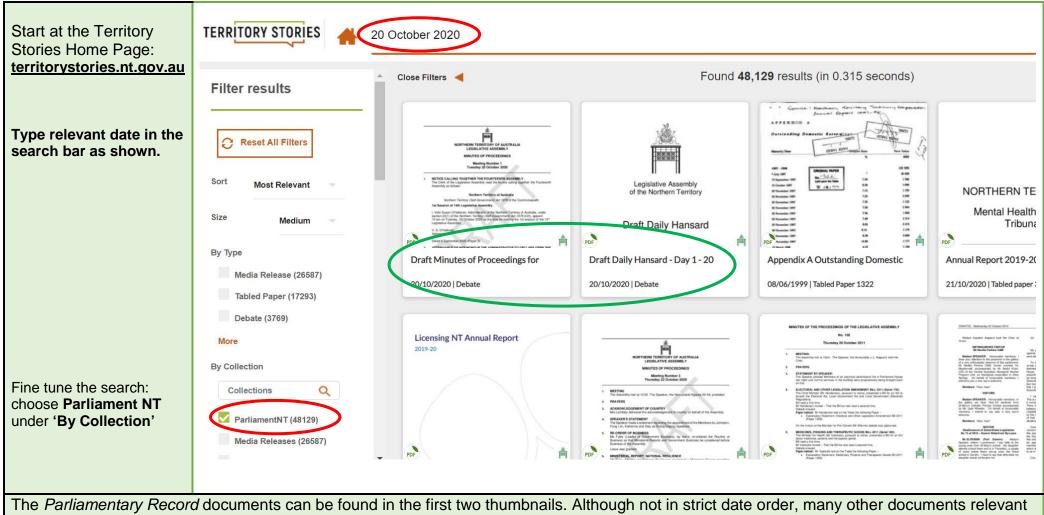

Searching Territory Stories - Parliamentary Record

## SEARCHING specific days/dates/documents

NOTE: Always use the F5 function to refresh the page before changing or starting a new search.

to that date will appear on the first page, for example Tabled papers.