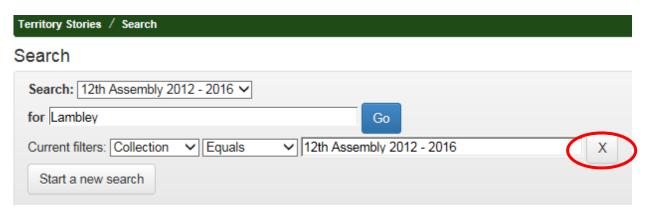

# To search through Debates for specific documents

Example: 12th Assembly, Robyn Lambley, Alice Springs Hospital.

1. Select Advanced Search

2. If any details entered, clear 'Current Filters' by clicking on the 'X'.

3. To get into the 12th Assembly by Advance Search: Open Search, Select Parliament NT and select go.

4. Open Search, Select Parliamentary Records and select go.

5. Open Search, Select 12th Assembly and select go.

6. Open Search, Select Debates for 12th Assembly and select go.

7. Change Search to '12<sup>th</sup> Assembly 2012 – 2016 '. Enter Members name or subject in 'for' space and select 'Go'.

7.1. This general search has found 323 results relating to Lambley.