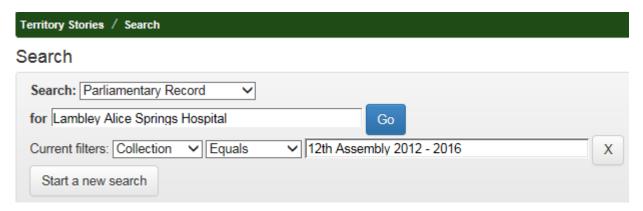

# To search through Debates for specific documents

Example: 12th Assembly, Robyn Lambley, Alice Springs Hospital.

1. Select Advanced Search

2. If any details entered, clear 'Current Filters' by clicking on the 'X'.

3. To get into the 12th Assembly by Advance Search: Open Search, Select Parliament NT and select go.

4. Open Search, Select Parliamentary Records and select go.

5. Open Search, Select 12th Assembly and select go.

6. Open Search, Select Debates for 12th Assembly and select go.

7. Change Search to '12<sup>th</sup> Assembly 2012 – 2016 '. Enter Members name or subject in 'for' space and select 'Go'.

7.1. This general search has found 323 results relating to Lambley.

8. If you are searching for specific information relating to a subject for example: Lambley and the Alice Springs hospital.

8.1. This has now found 160 results with Lambley and Alice Springs Hospital together in the documents.