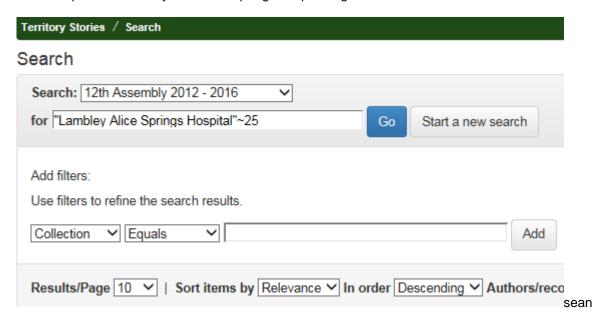

# **Using Tilde** ~ as a proximity search:

Lambley and Alice Springs hospital needs to be in double inverted commas ("") with a space separating the words only - "Lambley Alice Springs hospital". The tilde symbol is placed directly after with the amount of words you want to use as a proximity.

9. Example find Lambley and Alice Springs hospital together within a 25 words.

9.1. This has now found 11 documents within the 12<sup>th</sup> Assembly containing Lambley within 25 words of Alice Springs hospital.