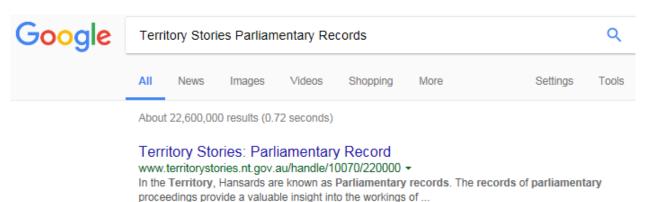

# Finding Parliamentary Records on Territory Stories webpage:

1. Google - 'Territory Stories Parliamentary Records'

2. This has brought up 16329 records relating to Parliamentary records.

3. To drill into an Assembly, you will need to scroll down the page and then select which Assembly you require.