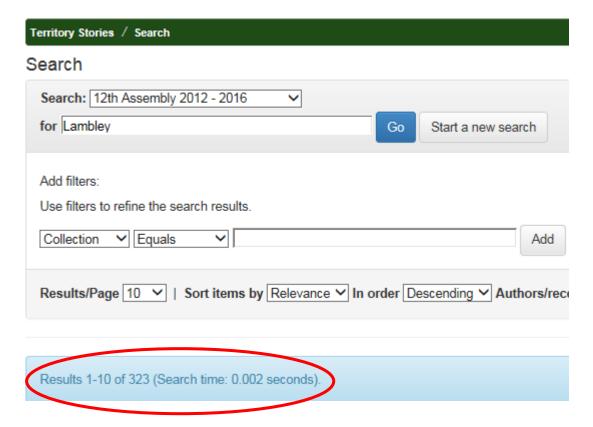

6. Open Search, Select Debates for 12th Assembly and select go.

7. Change Search to '12<sup>th</sup> Assembly 2012 – 2016 '. Enter Members name or subject in 'for' space and select 'Go'.

7.1. This general search has found 323 results relating to Lambley.

8. If you are searching for specific information relating to a subject for example: Lambley and the Alice Springs hospital.

8.1. This has now found 160 results with Lambley and Alice Springs Hospital together in the documents.