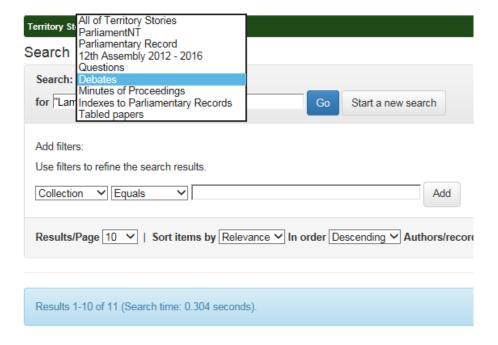

9. Example find Lambley and Alice Springs hospital together within a 25 words.

9.1. This has now found 11 documents within the 12<sup>th</sup> Assembly containing Lambley within 25 words of Alice Springs hospital.

Results 1-10 of 11 (Search time: 0.264 seconds).

10. Final search – open drop down box and select debates:

10.1. This will bring the total search results down to 3.