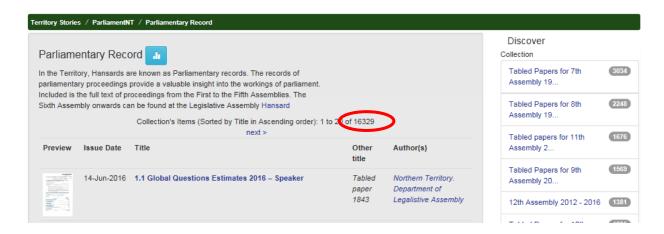

# Finding Parliamentary Records on Territory Stories webpage:

1. Google - 'Territory Stories Parliamentary Records'

2. This has brought up 16329 records relating to Parliamentary records.

3. To drill into an Assembly, you will need to scroll down the page and then select which Assembly you require.

4.