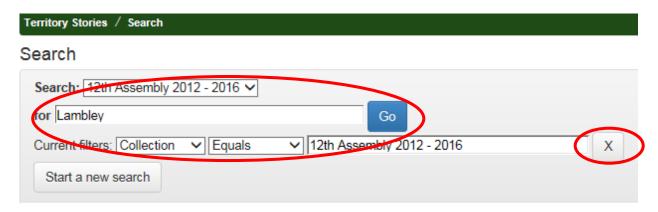

# To search through Debates for specific documents

Example: 12th Assembly, Robyn Lambley, Alice Springs Hospital.

1. Select Advanced Search

2. If any details entered, clear 'Current Filters' by clicking on the 'X'.

6. Open Search, Select Debates for 12th Assembly and select go.

7. Change Search to '12<sup>th</sup> Assembly 2012 – 2016 '. Enter Members name or subject in 'for' space and select 'Go'.

7.1. This general search has found 323 results relating to Lambley.