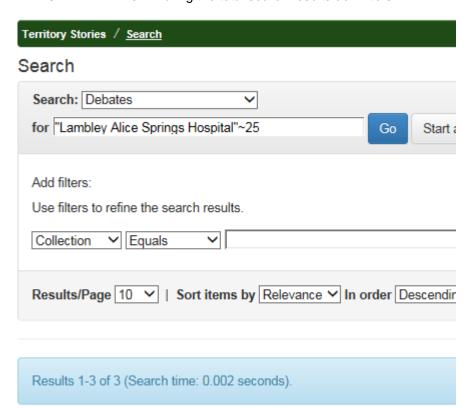

Results 1-10 of 11 (Search time: 0.264 seconds).

10. Final search – open drop down box and select debates:

10.1. This will bring the total search results down to 3.