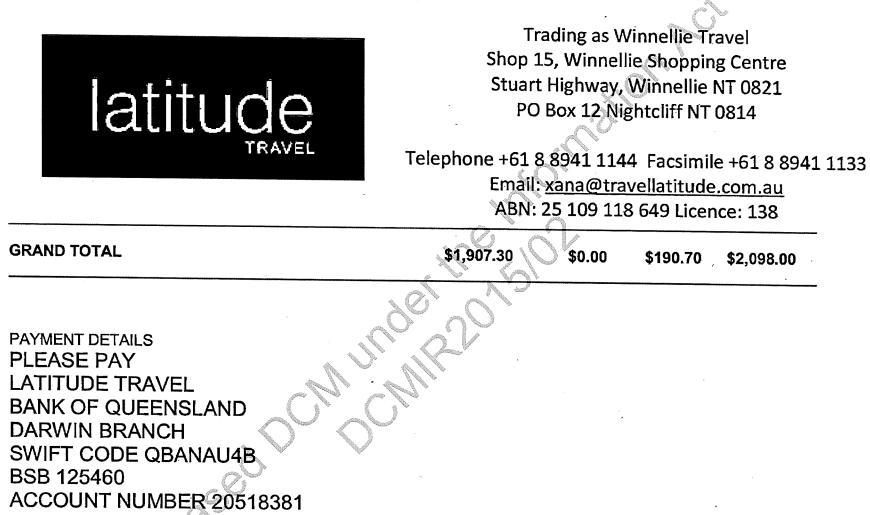

Darwin/Alice Springs/Darwin 1 x \$1.062.00 **Car Hire Tiwi Resources** \$327.28 \$0.00 \$32.72 \$360.00 Pick Up:26FEB14 Drop Off: 26FEB14 1 x \$360.00 PRICE/BESSHON Accommodation at the Manta \$205.46 \$0.00 \$20.54 \$226.00 Accommodation Mantra on the Esplanade Check In:26FEB14 Check Out:27FEB14 1 x \$226.00 PRICE/BESSHON Service Fee \$60.00 \$0.00 \$6.00 \$66.00 Flight 27FEB14 Darwin/Alice Springs 1 x \$66.00 Accommodation at the Manta \$205.46 \$0.00 \$20.54 \$226.00 Accommodation Mantra on the Esplanade Check In:276FEB14 Check Out:28FEB14 1 x \$226.00 Flight Qantas Airways Limited \$143.64 \$0.00 \$14.36 \$158.00 28FEB14 **Darwin/Alice Springs** 1 x \$158.00 PRICE/BESSHON \*\*\*\*\*\*\* flight was changed and an extra night was booked at the Mantra Hotel \*\*

latitude

## Folio 203



Payment by credit card will attract a fee: 2% on Visa, Mastercard or Bankcard 3% on American Express & Diners Club

|                                   | MOVEMEN              | RTHERN TE<br>T REQUISI<br>ARCHIVE | TION ACC                    | QUITT          | al - Off    | ICIAL