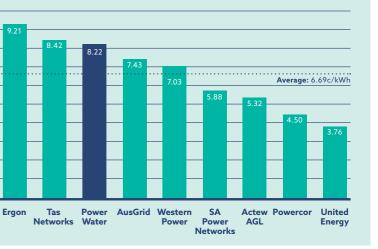

# PowerWater ANNUAL REPORT 2016-17

PowerWater

EXOFIT NEX-

Wars

NORCOSE WITH ORES

Ξ

1300 884 80