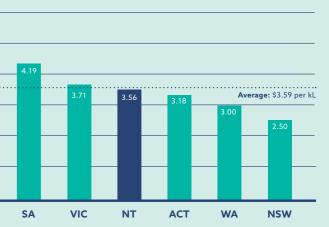

# PowerWater ANNUAL REPORT 2016-17

PowerWater

EXOFIT NEX-

Wars

NORCOSE WITH ORES

Ξ

1300 884 80