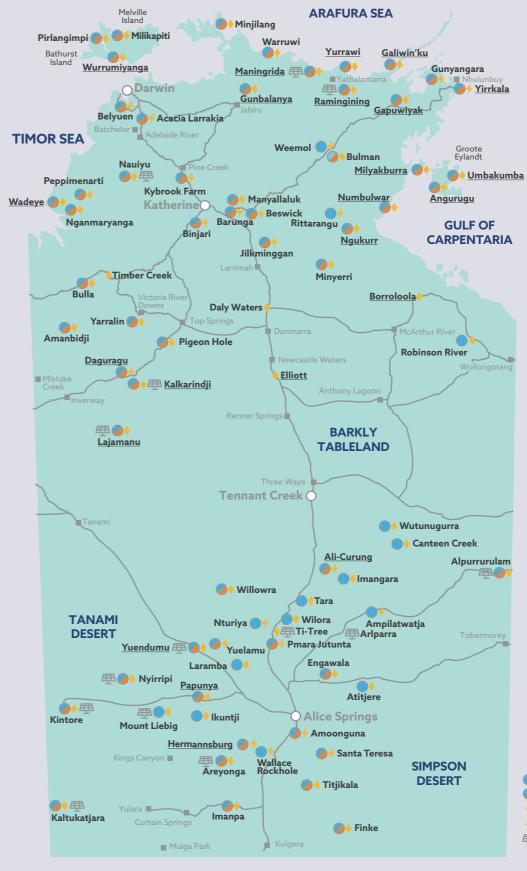

#### **POWER NETWORKS, WATER, SEWERAGE AND GAS**

**REMOTE COMMUNITIES' POWER, WATER SUPPLY AND SEWERAGE SERVICES** 

11

Water supply Water supply and sewerage services **Powers stations** Connected to electricity grid 🕮 Solar site Major Remote Town