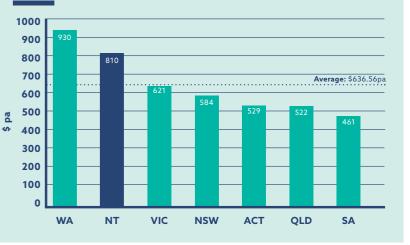

# PowerWater ANNUAL REPORT 2016-17

PowerWater

EXOFIT NEX-

Wars

NORCOSE WITH ORES

Ξ

1300 884 80