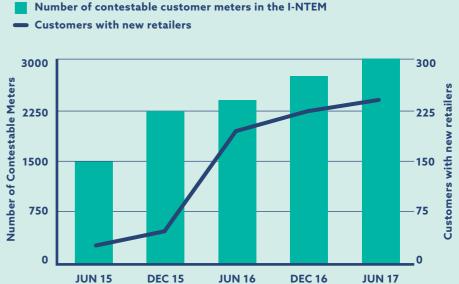

the past 12 months the Market Operator has issued 10 ad hoc revision settlement statements to market participants to accommodate improvements in the accuracy of the settlement data. Ad hoc revisions are subsequently issued after the 13 week revision settlement and if particular significant discrepancy meter data is brought to the Market Operator's attention. To date since market inception in May 2015, 22 individual ad hoc revisions were issued.

A current project that the Market Operator will finalise shortly is the transition towards the use of the

National Meter Identifier (NMI) for recognising electrical metering installations in the Northern Territory. The shift will provide standardisation with the rest of Australia's energy markets and is expected to be completed by December 2017.



FIGURE 1: INCREASE IN RETAIL COMPETITION SINCE I-NTEM COMMENCEMENT



### "

We add value - we don't just perform.

# **OUR FOCUS ON FINANCIAL PERFORMANCE**



### **Financial Improvement Project**

It is pleasing to be able to report that while work continues on further improvements to the financial systems and processes, improvements have already been delivered through the core program including the completion of the fixed asset rectification project in June 2017.

This has facilitated the delivery of an ungualified audit opinion for the year ended 30 June 2017 for both Power and Water on a consolidated basis and for its fully owned not-for-profit subsidiary company, Indigenous Essential Services Pty Limited (IES). Note however that the final clean up of both current year and prior yea