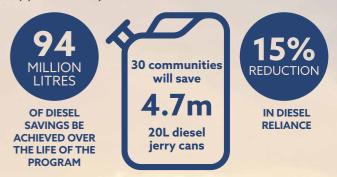

ced contract management to improve procedures to mitigate water quality events

Other specific works carried out to improve water quality outcomes have included:

- upgraded chlorine disinfection system at Robinson River
- installation of UV disinfection system SCADA connection and upgrade of chlorine disinfection system at Bulla
- completion of the chlorine disinfection reliability assessment across all 92 Power and Water remote schemes
- installation of online chlorine analyser and recirculation system at Barunga



9,000 SOLAR PANELS **INSTALLED IN 10 REMOTE** COMMUNITIES



MANYMAK PROJECT **EMPLOYED +80** LOCAL PEOPLE



SMART METERING **ACHIEVED 20-30%** WATER USE REDUCTION



### THE SOLAR SETUP PROGRAM

Rolling out 10MW of solar capacity across approximately 30 remote communities



The first communities to receive solar in 2016 are Areyonga, Mt Liebig, Arlparra, Nyirripi, Kaltukatjara, Yuendumu, Lajamanu, Kintore, Maningrida and Ramingining







#### SYSTEM CONTROL AND MARKET OPERATOR

Over the past year System Control and the Market Operator have continued to work towards implementing new procedures, redefining processes and improving communication with market participants in the Interim Northern Territory Electricity Market (I-NTEM) and the other regulated regional electricity networks. These initiatives seek to increase the reliability and safety of the networks while encouraging new competition and improvements in machine efficiency.

The changing Northern Territory energy landscape will continue to provide new challenges, particularly with the growth and tar