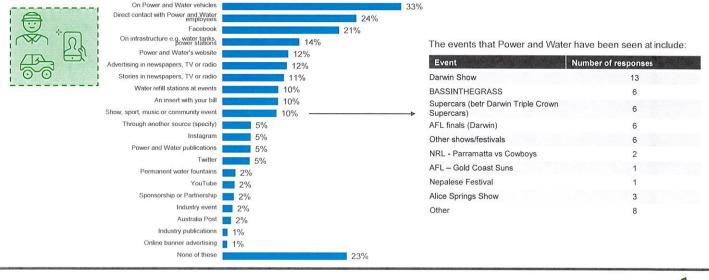

- Customer Satisfaction Survey (wave 1): 17 November 2022 to 4 December 2022. This Territory-wide survey measured customer satisfaction and feedback on reliability and quality of service, and responsiveness to customer queries and complaints.
- Customer Satisfaction Survey (wave 2): 14 March 2023 to Tuesday 28 March 2023. This Territory-wide survey measured customer satisfaction and feedback on reliability and quality of service, and responsiveness to customer queries and complaints.