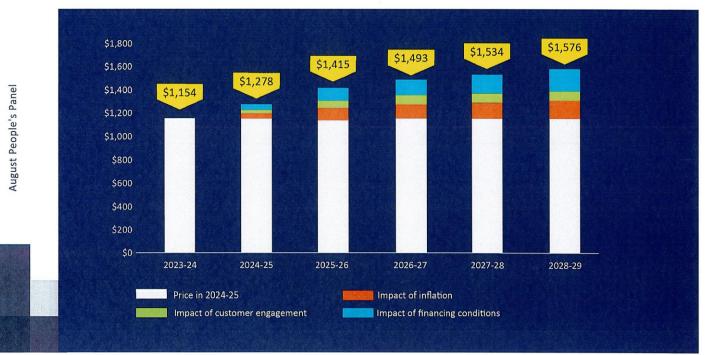

For the period 1 July 2022 to 31 March 2023, Power and Water conducted three community focus groups (People's Panels) at a cost of \$66,129.15 (excluding GST), including:

1) Chamber of Commerce Northern Territory industry breakfast (Darwin:

2 August 2022): Inform business community (approximately 100 small, medium and large business members) of Power and Water's proposed regulatory expenditure from financial year 2024 to 2029.

 Alice Springs People's Panel (13 August 2022): Community engagement activities required under the Northern Territory National Electricity Rules for engagement in support of expenditure plans and forecasts.  Darwin People's Panel (20 August 2022): Community engagement activities required under the Northern Territory National Electricity Rules for engagement in support of expenditure plans and forecasts.