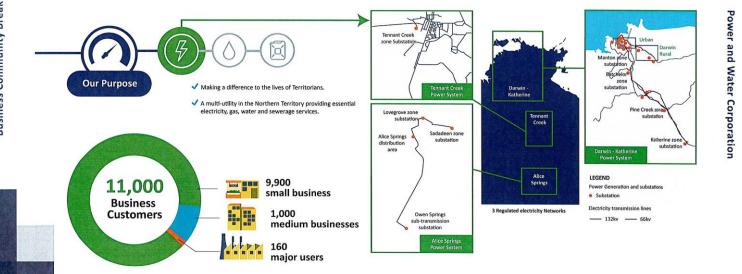

For the period 1 July 2022 to 31 March 2023, Power and Water conducted three community focus groups (People's Panels) at a cost of \$66,129.15 (excluding GST), including:

1) Chamber of Commerce Northern Territory industry breakfast (Darwin:

2 August 2022): Inform business community (approximately 100 small, medium and large business members) of Power and Water's proposed regulatory expenditure from financial year 2024 to 2029.

 Alice Springs People's Panel (13 August 2022): Community engagement activities required under the Northern Territory National Electricity Rules for engagement in support of expenditure plans and forecasts.  Darwin People's Panel (20 August 2022): Community engagement activities required under the Northern Territory National Electricity Rules for engagement in support of expenditure plans and forecasts.