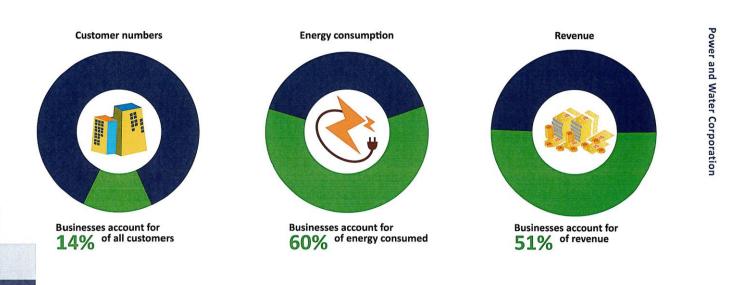

For the period 1 July 2022 to 31 March 2023, Power and Water conducted three community focus groups (People's Panels) at a cost of \$66,129.15 (excluding GST), including:

1) Chamber of Commerce Northern Territory industry breakfast (Darwin:

2 August 2022): Inform business community (approximately 100 small, medium and large business members) of Power and Water's proposed regulatory expenditure from financial year 2024 to 2029.

 Alice Springs People's Panel (13 August 2022): Community engagement activities required under the Northern Territory National Electricity Rules for engagement in support of expenditure plans and forecasts.  Darwin People's Panel (20 August 2022): Community engagement activities required under the Northern Territory National Electricity Rules for engagement in support of expenditure plans and forecasts.