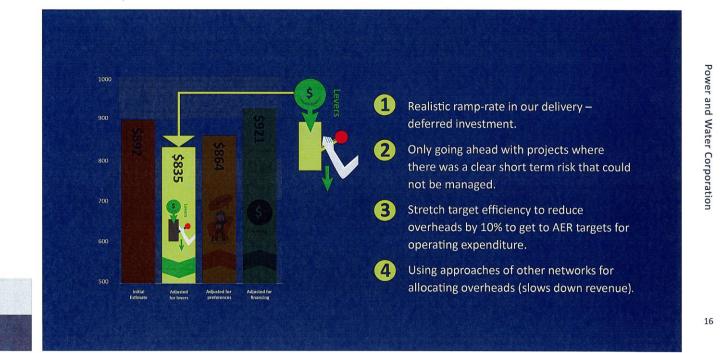

For the period 1 July 2022 to 31 March 2023, Power and Water conducted three community focus groups (People's Panels) at a cost of \$66,129.15 (excluding GST), including:

1) Chamber of Commerce Northern Territory industry breakfast (Darwin:

2 August 2022): Inform business community (approximately 100 small, medium and large business members) of Power and Water's proposed regulatory expenditure from financial year 2024 to 2029.

 Alice Springs People's Panel (13 August 2022): Community engagement activities required under the Northern Territory National Electricity Rules for engagement in support of expenditure plans and forecasts.  Darwin People's Panel (20 August 2022): Community engagement activities required under the Northern Territory National Electricity Rules for engagement in support of expenditure plans and forecasts.