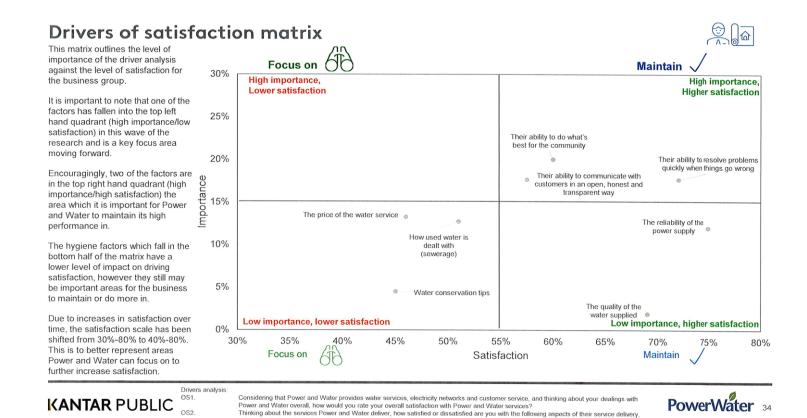

## 17. Please detail expenditure on opinion polls and focus groups, including costs and entities that conducted the work.

During the period 1 July 2022 to 31 March 2023, Power and Water conducted two opinion polls at a cost of \$71,850 (excluding GST) incorporating:

- Customer Satisfaction Survey (wave 1): 17 November 2022 to 4 December 2022. This Territory-wide survey measured customer satisfaction and feedback on reliability and quality of service, and responsiveness to customer queries and complaints.
- Customer Satisfaction Survey (wave 2): 14 March 2023 to Tuesday 28 March 2023. This Territory-wide survey measured customer satisfaction and feedback on reliability and quality of service, and responsiveness to customer queries and complaints.

The table below provides a breakdown of these activities.

| Туре              | Entity                          | Total (\$) |
|-------------------|---------------------------------|------------|
| Professional fees | Kantar Public Australia Pty Ltd | \$71,850   |
| TOTAL             |                                 | \$71,850   |