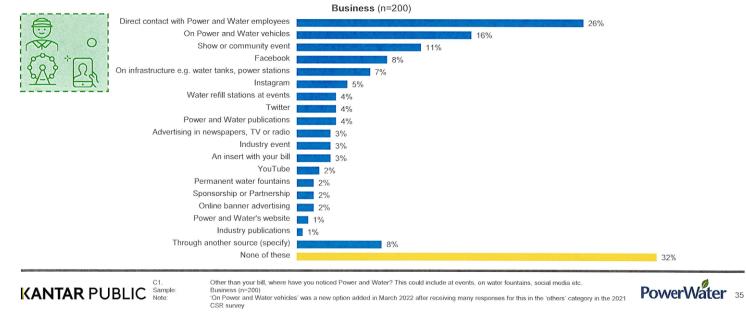

#### 19. Please provide copies of each survey and the results of each survey.

The following documentation is attached in response to Question 19.

- Attachment G: Customer Satisfaction Survey results (wave 1 2023)
- Attachment H: Customer Satisfaction Survey results (wave 2 2022)
- Attachment I: Alice Springs People's Panel master slide deck.