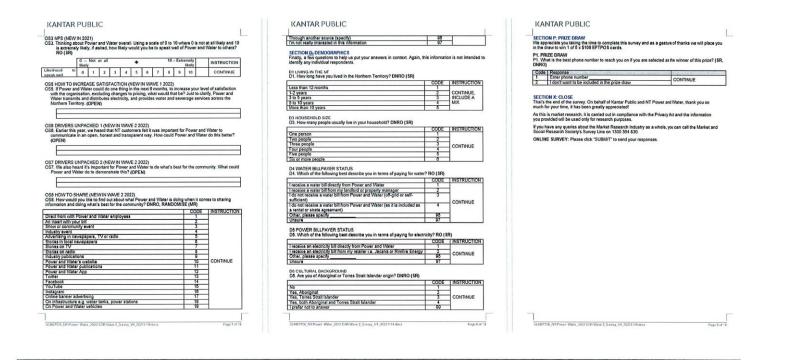

## 17. Please detail expenditure on opinion polls and focus groups, including costs and entities that conducted the work.

During the period 1 July 2022 to 31 March 2023, Power and Water conducted two opinion polls at a cost of \$71,850 (excluding GST) incorporating:

- Customer Satisfaction Survey (wave 1): 17 November 2022 to 4 December 2022. This Territory-wide survey measured customer satisfaction and feedback on reliability and quality of service, and responsiveness to customer queries and complaints.
- Customer Satisfaction Survey (wave 2): 14 March 2023 to Tuesday 28 March 2023. This Territory-wide survey measured customer satisfaction and feedback on reliability and quality of service, and responsiveness to customer queries and complaints.

The table below provides a breakdown of these activities.

| Туре              | Entity                          | Total (\$) |
|-------------------|---------------------------------|------------|
| Professional fees | Kantar Public Australia Pty Ltd | \$71,850   |
| TOTAL             |                                 | \$71,850   |

## 18. Detail all surveys undertaken in relation to the focus groups and opinion polls above, including their form, the cost and the inducements that were provided to incentivise participation.

For the period 1 July 2022 to 31 March 2023, Power and Water conducted 2 surveys in relation to opinion poll and focus group activity at a cost of \$71,850.00 (GST exclusive) as outlined below.

| Survey                                       | Form            | Cost (\$) | Inducements                      |
|----------------------------------------------|-----------------|-----------|----------------------------------|
| Customer Satisfaction<br>Survey wave 1, 2023 | Phone and email | \$23,950  | None – optional<br>participation |
| Customer Satisfaction<br>Survey wave 2, 2022 | Phone and email | \$47,900  | None – optional participation    |
| TOTAL                                        | \$71,850        |           |                                  |

#### 19. Please provide copies of each survey and the results of each survey.

The following documentation is attached in response to Question 19.

- Attachment G: Customer Satisfaction Survey results (wave 1 2023)
- Attachment H: Customer Satisfaction Survey results (wave 2 2022)
- Attachment I: Alice Springs People's Panel master slide deck.