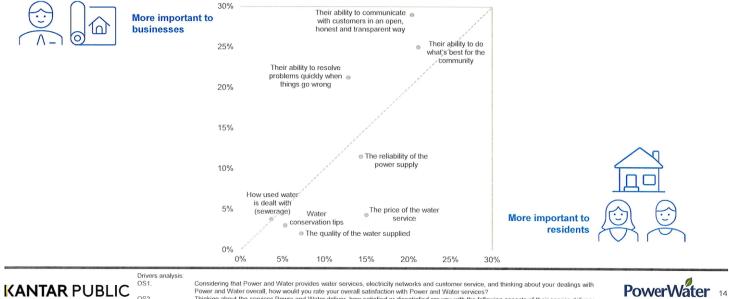

## 17. Please detail expenditure on opinion polls and focus groups, including costs and entities that conducted the work.

During the period 1 July 2022 to 31 March 2023, Power and Water conducted two opinion polls at a cost of \$71,850 (excluding GST) incorporating:

- Customer Satisfaction Survey (wave 1): 17 November 2022 to 4 December 2022. This Territory-wide survey measured customer satisfaction and feedback on reliability and quality of service, and responsiveness to customer queries and complaints.
- Customer Satisfaction Survey (wave 2): 14 March 2023 to Tuesday 28 March 2023. This Territory-wide survey measured customer satisfaction and feedback on reliability and quality of service, and responsiveness to customer queries and complaints.

The table below provides a breakdown of these activities.

| Туре              | Entity                          | Total (\$) |
|-------------------|---------------------------------|------------|
| Professional fees | Kantar Public Australia Pty Ltd | \$71,850   |
| TOTAL             |                                 | \$71,850   |