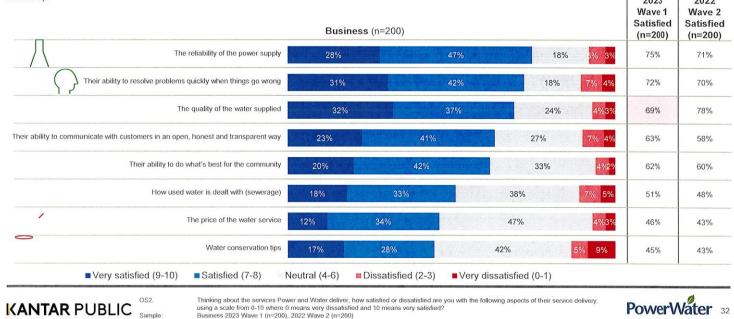

## 17. Please detail expenditure on opinion polls and focus groups, including costs and entities that conducted the work.

During the period 1 July 2022 to 31 March 2023, Power and Water conducted two opinion polls at a cost of \$71,850 (excluding GST) incorporating:

- Customer Satisfaction Survey (wave 1): 17 November 2022 to 4 December 2022. This Territory-wide survey measured customer satisfaction and feedback on reliability and quality of service, and responsiveness to customer queries and complaints.
- Customer Satisfaction Survey (wave 2): 14 March 2023 to Tuesday 28 March 2023. This Territory-wide survey measured customer satisfaction and feedback on reliability and quality of service, and responsiveness to customer queries and complaints.

The table below provides a breakdown of these activities.

| Туре              | Entity                          | Total (\$) |
|-------------------|---------------------------------|------------|
| Professional fees | Kantar Public Australia Pty Ltd | \$71,850   |
| TOTAL             |                                 | \$71,850   |