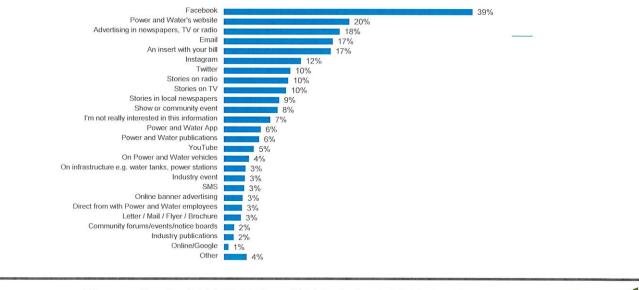

#### 19. Please provide copies of each survey and the results of each survey.

The following documentation is attached in response to Question 19.

- Attachment G: Customer Satisfaction Survey results (wave 1 2023)
- Attachment H: Customer Satisfaction Survey results (wave 2 2022)
- Attachment I: Alice Springs People's Panel master slide deck.