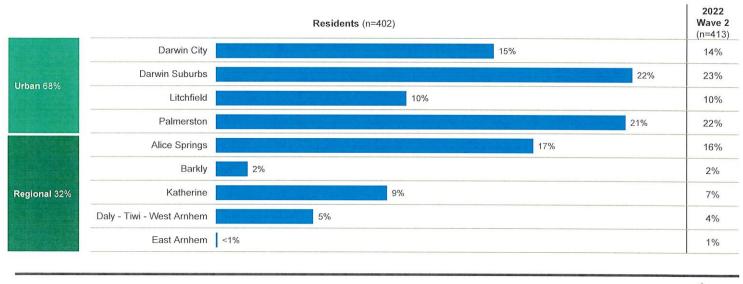

- Customer Satisfaction Survey (wave 1): 17 November 2022 to 4 December 2022. This Territory-wide survey measured customer satisfaction and feedback on reliability and quality of service, and responsiveness to customer queries and complaints.
- Customer Satisfaction Survey (wave 2): 14 March 2023 to Tuesday 28 March 2023. This Territory-wide survey measured customer satisfaction and feedback on reliability and quality of service, and responsiveness to customer queries and complaints.