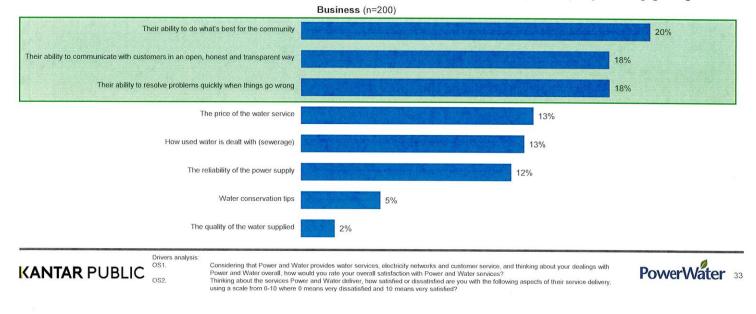

## 17. Please detail expenditure on opinion polls and focus groups, including costs and entities that conducted the work.

During the period 1 July 2022 to 31 March 2023, Power and Water conducted two opinion polls at a cost of \$71,850 (excluding GST) incorporating:

- Customer Satisfaction Survey (wave 1): 17 November 2022 to 4 December 2022. This Territory-wide survey measured customer satisfaction and feedback on reliability and quality of service, and responsiveness to customer queries and complaints.
- Customer Satisfaction Survey (wave 2): 14 March 2023 to Tuesday 28 March 2023. This Territory-wide survey measured customer satisfaction and feedback on reliability and quality of service, and responsiveness to customer queries and complaints.

The table below provides a breakdown of these activities.

| Туре              | Entity                          | Total (\$) |
|-------------------|---------------------------------|------------|
| Professional fees | Kantar Public Australia Pty Ltd | \$71,850   |
| TOTAL             |                                 | \$71,850   |