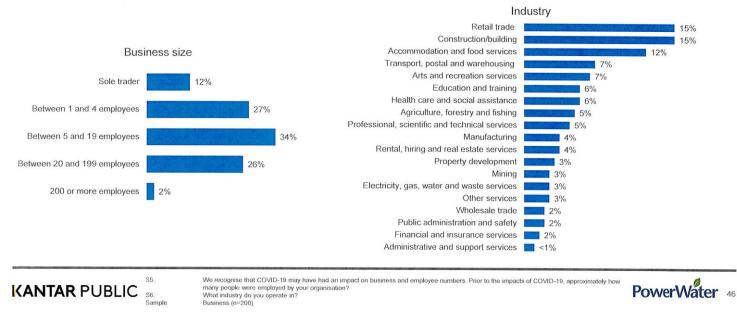

field (13%) and. There were go significant differences in satisfaction between locations.





#### 150

# Cultural background



As with the resident sample, almost all the business respondents (90%) are neither of Aboriginal nor Torres Strait Islander origin.



# Business size and industry (business only)



A spread of business size was achieved with the largest proportion employing between 5 and 19 employees (34%). Businesses with between 1 and 4 employees were less likely to be satisfied with Power and Water than others.

A spread of industry was also achieved, with the largest proportion of businesses operating in retail (15%) and construction/building (15%). Sample sizes were too small to determine if there were significant differences between industries in terms of satisfaction.





# Where to from here?

There continues to be high levels of satisfaction among resident and business customers alike emphasising the strong position that Power and Water is in. However, satisfaction has significantly decreased in terms of the quality of water supplied, particularly for businesses, which is a fundamental part of service delivery. This is something that should be investigated by Power and Water in order to understand and address any concerns.

Moving forward, the factors that will have the greatest impact on customer satisfaction continue to be – communicating with customers in an open, honest and transparent way and always doing what's best for the community. These factors have been highlighted in previous waves of research.

When unpacking these key drivers of satisfac