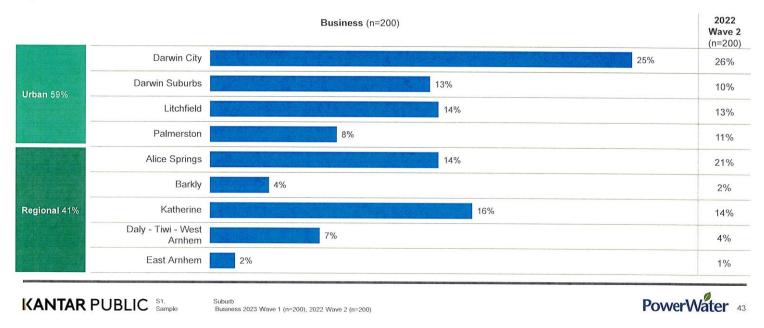

| 9%               |     |     | 11%               |
| Tendering                                        | 9%               |     |     | 9%                |
| Audits of construction projects                  | 4%               |     |     | 6%                |
| Other (please specify)                           | 1%               |     |     | 1%                |

KANTAR PUBLIC S7. Sample

In which of the following ways does your organisation interact with Power and Water? Business 2023 Wave 1 (n=200), 2022 Wave 2 (n=200) PowerWater 42

# Location



The majority of the business sample (25%) was located in Darwin City, followed by Katherine (16%), Alice Springs (14%), and Litchfield (13%) and. There were go significant differences in satisfaction between locations.





#### 150

# Cultural background



As with the resident sample, almost all the business respondents (90%) are neither of Aboriginal nor Torres Strait Islander origin.



# Business size and industry (business only)



A spread of business size was achieved with the largest proportion employing between 5 and 19 employees (34%). Businesses with between 1 and 4 employees were less likely to be satisfied with Power and Water than others.

A spread of industry was also achieved, with the largest proportion of businesses operating in retail (15%) and construction/building (15%). Sample sizes were too small to determine if there were significant differences between industries in terms of satisfaction.





# Where to from here?

There continues to be high levels of satisfaction among resident