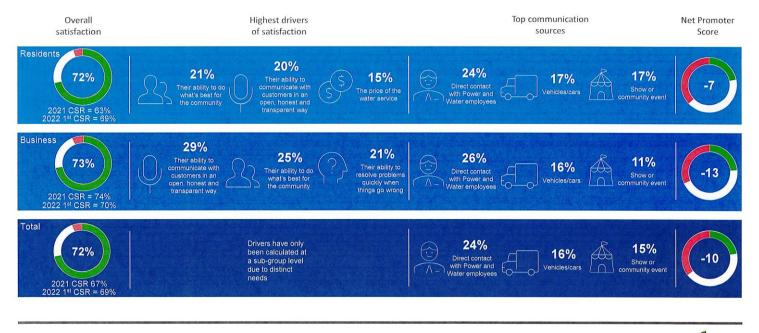

## 17. Please detail expenditure on opinion polls and focus groups, including costs and entities that conducted the work.

During the period 1 July 2022 to 31 March 2023, Power and Water conducted two opinion polls at a cost of \$71,850 (excluding GST) incorporating:

- Customer Satisfaction Survey (wave 1): 17 November 2022 to 4 December 2022. This Territory-wide survey measured customer satisfaction and feedback on reliability and quality of service, and responsiveness to customer queries and complaints.
- Customer Satisfaction Survey (wave 2): 14 March 2023 to Tuesday 28 March 2023. This Territory-wide survey measured customer satisfaction and feedback on reliability and quality of service, and responsiveness to customer queries and complaints.

The table below provides a breakdown of these activities.

| Туре              | Entity                          | Total (\$) |
|-------------------|---------------------------------|------------|
| Professional fees | Kantar Public Australia Pty Ltd | \$71,850   |
| TOTAL             |                                 | \$71,850   |