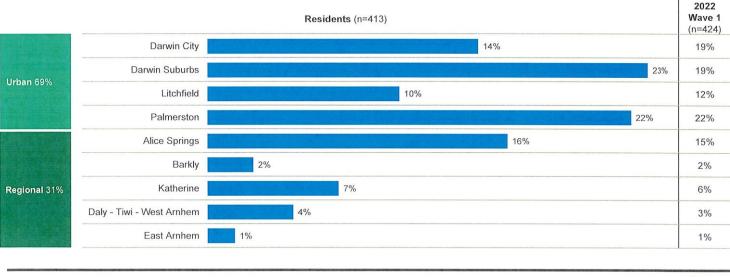

- Customer Satisfaction Survey (wave 1): 17 November 2022 to 4 December 2022. This Territory-wide survey measured customer satisfaction and feedback on reliability and quality of service, and responsiveness to customer queries and complaints.
- Customer Satisfaction Survey (wave 2): 14 March 2023 to Tuesday 28 March 2023. This Territory-wide survey measured customer satisfaction and feedback on reliability and quality of service, and responsiveness to customer queries and complaints.

The table below provides a breakdown of these activities.

| Туре              | Entity                          | Total (\$) |
|-------------------|---------------------------------|------------|
| Professional fees | Kantar Public Australia Pty Ltd | \$71,850   |
| TOTAL             |                                 | \$71,850   |