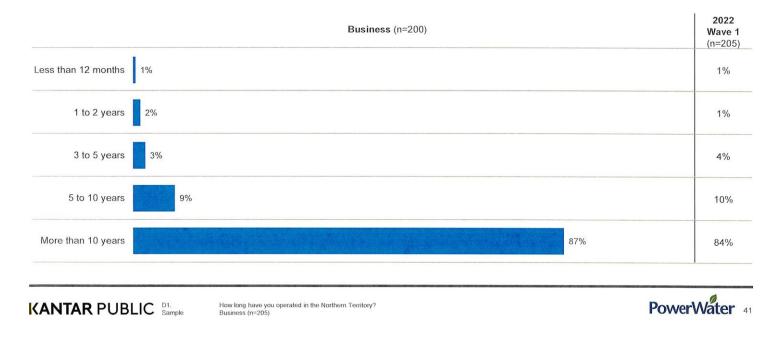

- Customer Satisfaction Survey (wave 1): 17 November 2022 to 4 December 2022. This Territory-wide survey measured customer satisfaction and feedback on reliability and quality of service, and responsiveness to customer queries and complaints.
- Customer Satisfaction Survey (wave 2): 14 March 2023 to Tuesday 28 March 2023. This Territory-wide survey measured customer satisfaction and feedback on reliability and quality of service, and responsiveness to customer queries and complaints.