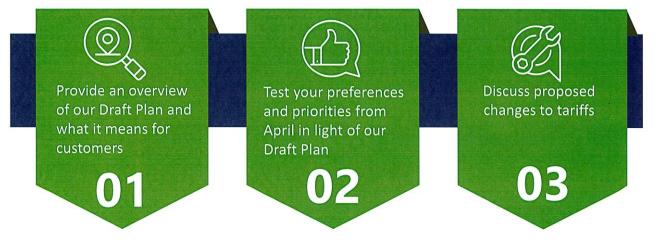

For the period 1 July 2022 to 31 March 2023, Power and Water conducted three community focus groups (People's Panels) at a cost of \$66,129.15 (excluding GST), including:

1) Chamber of Commerce Northern Territory industry breakfast (Darwin:

2 August 2022): Inform business community (approximately 100 small, medium and large business members) of Power and Water's proposed regulatory expenditure from financial year 2024 to 2029.

 Alice Springs People's Panel (13 August 2022): Community engagement activities required under the Northern Territory National Electricity Rules for engagement in support of expenditure plans and forecasts.  Darwin People's Panel (20 August 2022): Community engagement activities required under the Northern Territory National Electricity Rules for engagement in support of expenditure plans and forecasts.