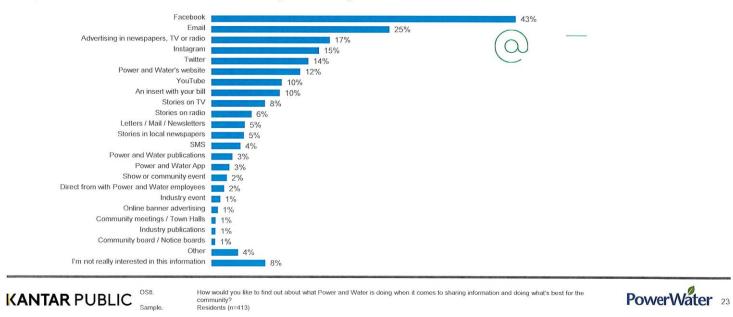

#### 19. Please provide copies of each survey and the results of each survey.

The following documentation is attached in response to Question 19.

- Attachment G: Customer Satisfaction Survey results (wave 1 2023)
- Attachment H: Customer Satisfaction Survey results (wave 2 2022)
- Attachment I: Alice Springs People's Panel master slide deck.