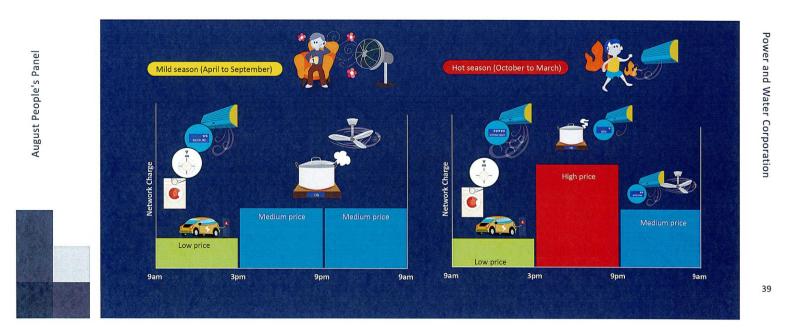

What are the short term risks and consequences of the levers? [Free text – table leader input]

What are the long term risks and consequences of the levers? [Free text – table leader input]





What option should Power and Water pursue? [1, 2 or 3]

Thinking about the levers and values, what made you choose this option? [Free text]



...

Individual Feedback





Group discussion – getting consensus on the way forward







### NT has one of the highest rates of income support

This means that the energy bill is a big component of many people's household budget







### **Energy efficiency**







Which option should Power and Water pursue? [1, 2 or 3]







### Understanding how tariffs are set

August People's Panel





Power and Water Corporation





### Time of Use pricing





Do you support the idea of super low prices in the day, and much higher prices in the evening period [Yes, no]

Do you think the customer's electricity bill should include these price signals [Yes, no]

Should the difference in rates between day and night be relatively high or low, and why? [Free text]

What safety net measures do you suggest for customers who are negatively impacted [Free text]



...

**Individual Feedback** 

Power and Water Corporation

40



Group discussion – getting consensus on the way forward













### Export pricing



Do you support the idea of an export tariff and export rebate? [Yes, no]

Do you think it should only apply when there is a real issue with managing solar exports? [Free text]

Should the export tariff be small (e.g. 10% of feed in tariff)