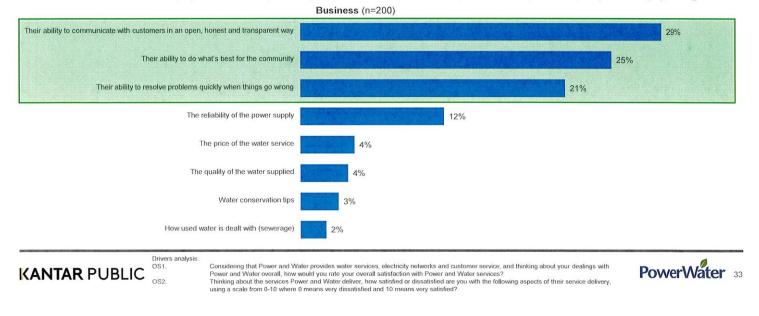

- Customer Satisfaction Survey (wave 1): 17 November 2022 to 4 December 2022. This Territory-wide survey measured customer satisfaction and feedback on reliability and quality of service, and responsiveness to customer queries and complaints.
- Customer Satisfaction Survey (wave 2): 14 March 2023 to Tuesday 28 March 2023. This Territory-wide survey measured customer satisfaction and feedback on reliability and quality of service, and responsiveness to customer queries and complaints.

The table below provides a breakdown of these activities.

| Туре              | Entity                          | Total (\$) |
|-------------------|---------------------------------|------------|
| Professional fees | Kantar Public Australia Pty Ltd | \$71,850   |
| TOTAL             |                                 | \$71,850   |