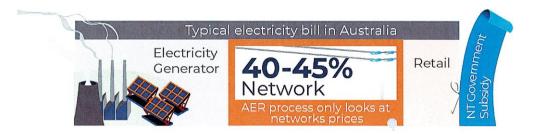

The Pricing Orders for retail electricity, water and sewerage tariffs were increased by 2.7 per cent for 2022-23 (when compared to 2021-22 tariffs).

As at 31 March 2023, Power and Water had generated revenue of \$86.4 million from water tariffs, \$60.9 million from sewerage tariffs and \$146.6 million from regulated network tariffs.