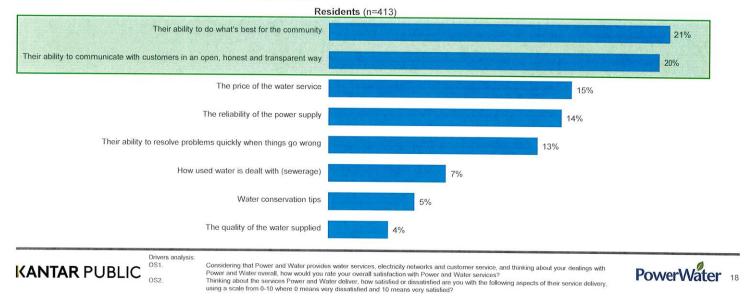

## 17. Please detail expenditure on opinion polls and focus groups, including costs and entities that conducted the work.

During the period 1 July 2022 to 31 March 2023, Power and Water conducted two opinion polls at a cost of \$71,850 (excluding GST) incorporating:

- Customer Satisfaction Survey (wave 1): 17 November 2022 to 4 December 2022. This Territory-wide survey measured customer satisfaction and feedback on reliability and quality of service, and responsiveness to customer queries and complaints.
- Customer Satisfaction Survey (wave 2): 14 March 2023 to Tuesday 28 March 2023. This Territory-wide survey measured customer satisfaction and feedback on reliability and quality of service, and responsiveness to customer queries and complaints.

The table below provides a breakdown of these activities.

| Туре              | Entity                          | Total (\$) |
|-------------------|---------------------------------|------------|
| Professional fees | Kantar Public Australia Pty Ltd | \$71,850   |
| TOTAL             |                                 | \$71,850   |