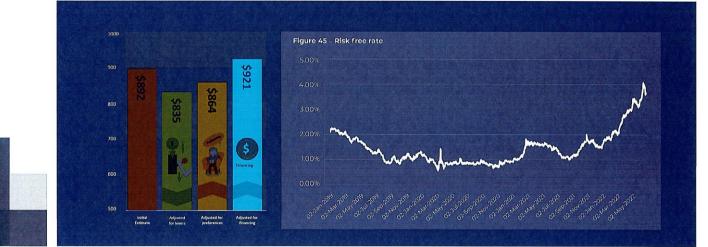

## d) The itemised total cost incurred by the Board during the 2022/23 financial year

For the period 1 July 2022 to 31 March 2023, the total cost incurred in respect of the Power and Water Board was \$852,480.