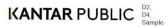

- Customer Satisfaction Survey (wave 1): 17 November 2022 to 4 December 2022. This Territory-wide survey measured customer satisfaction and feedback on reliability and quality of service, and responsiveness to customer queries and complaints.
- Customer Satisfaction Survey (wave 2): 14 March 2023 to Tuesday 28 March 2023. This Territory-wide survey measured customer satisfaction and feedback on reliability and quality of service, and responsiveness to customer queries and complaints.