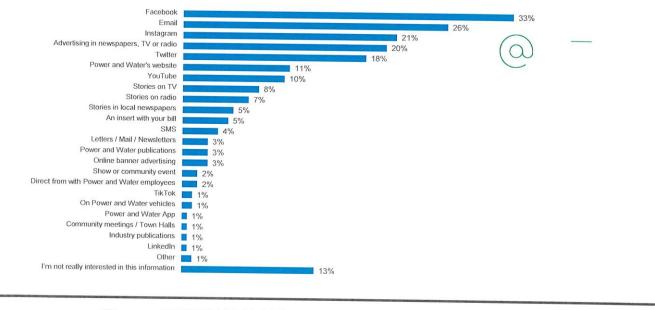

#### 19. Please provide copies of each survey and the results of each survey.

The following documentation is attached in response to Question 19.

- Attachment G: Customer Satisfaction Survey results (wave 1 2023)
- Attachment H: Customer Satisfaction Survey results (wave 2 2022)
- Attachment I: Alice Springs People's Panel master slide deck.