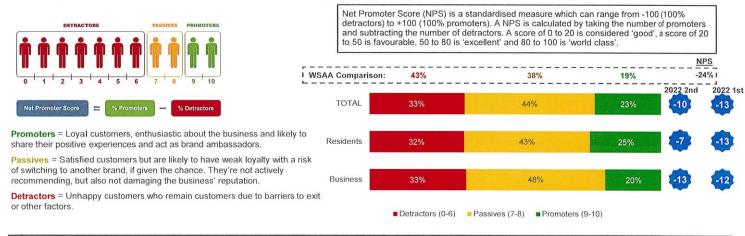

## 17. Please detail expenditure on opinion polls and focus groups, including costs and entities that conducted the work.

During the period 1 July 2022 to 31 March 2023, Power and Water conducted two opinion polls at a cost of \$71,850 (excluding GST) incorporating:

- Customer Satisfaction Survey (wave 1): 17 November 2022 to 4 December 2022. This Territory-wide survey measured customer satisfaction and feedback on reliability and quality of service, and responsiveness to customer queries and complaints.
- Customer Satisfaction Survey (wave 2): 14 March 2023 to Tuesday 28 March 2023. This Territory-wide survey measured customer satisfaction and feedback on reliability and quality of service, and responsiveness to customer queries and complaints.

The table below provides a breakdown of these activities.

| Туре              | Entity                          | Total (\$) |
|-------------------|---------------------------------|------------|
| Professional fees | Kantar Public Australia Pty Ltd | \$71,850   |
| TOTAL             |                                 | \$71,850   |