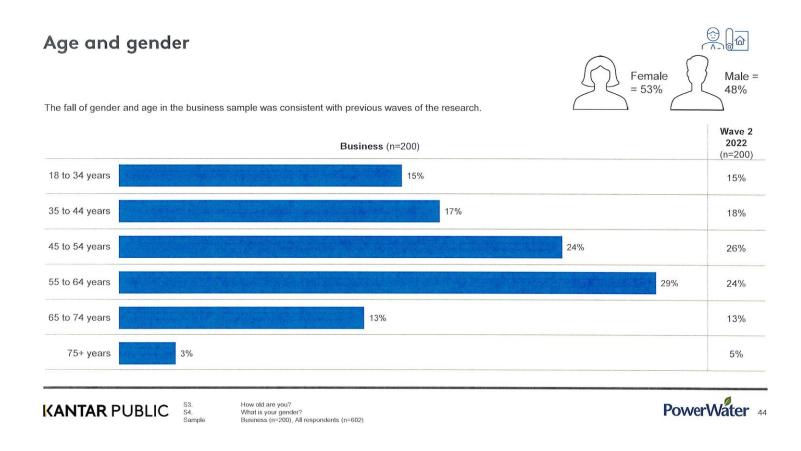

| 9%               |     |     | 11%               |
| Tendering                                        | 9%               |     |     | 9%                |
| Audits of construction projects                  | 4%               |     |     | 6%                |
| Other (please specify)                           | 1%               |     |     | 1%                |

KANTAR PUBLIC S7. Sample

In which of the following ways does your organisation interact with Power and Water? Business 2023 Wave 1 (n=200), 2022 Wave 2 (n=200) PowerWater 42

# Location



The majority of the business sample (25%) was located in Darwin City, followed by Katherine (16%), Alice Springs (14%), and Litchfield (13%) and. There were go significant differences in satisfaction between locations.





#### 150

# Cultural background



As with the resident sample, almost all the business respondents (90%) are neither of Aboriginal nor Torres Strait Islander origin.



# Business size and industry (business only)



A spread of business size was achieved with the largest proportion employing between 5 and 19 employees (34%). Businesses with between 1 and 4 employees were less likely to be satisfied with Power and Water than others.

A spread of industry was also achieved, with the largest proportion of businesses operating in retail (15%) and construction/building (15%). Sample sizes were too small to determine if there were significant differences between industries in terms of satisfaction.





# Where to from here?

There continues to be high levels of satisfaction among resident a