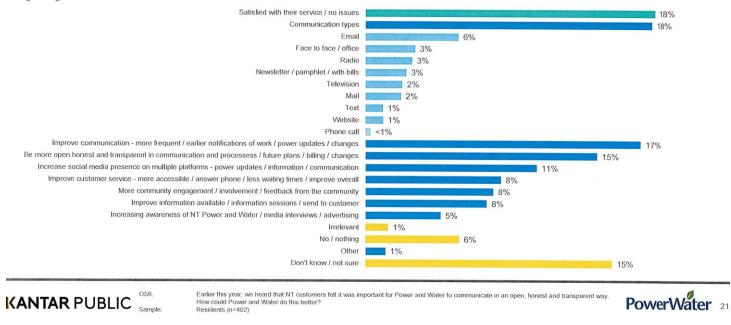

- Customer Satisfaction Survey (wave 1): 17 November 2022 to 4 December 2022. This Territory-wide survey measured customer satisfaction and feedback on reliability and quality of service, and responsiveness to customer queries and complaints.
- Customer Satisfaction Survey (wave 2): 14 March 2023 to Tuesday 28 March 2023. This Territory-wide survey measured customer satisfaction and feedback on reliability and quality of service, and responsiveness to customer queries and complaints.