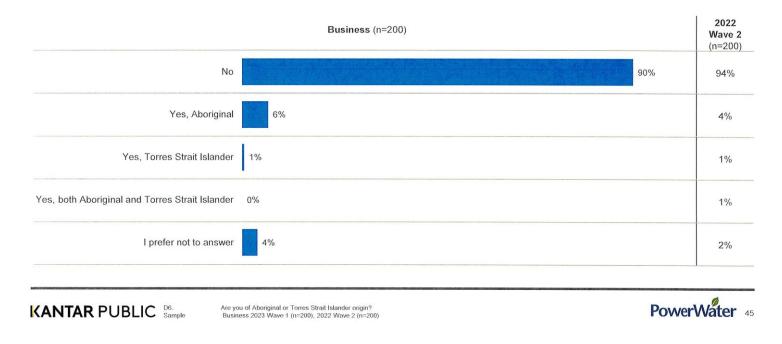

|
| Audits of construction projects                  | 4%               |     |     | 6%                |
| Other (please specify)                           | 1%               |     |     | 1%                |

KANTAR PUBLIC S7. Sample

In which of the following ways does your organisation interact with Power and Water? Business 2023 Wave 1 (n=200), 2022 Wave 2 (n=200) PowerWater 42

# Location



The majority of the business sample (25%) was located in Darwin City, followed by Katherine (16%), Alice Springs (14%), and Litchfield (13%) and. There were go significant differences in satisfaction between locations.





#### 150

# Cultural background



As with the resident sample, almost all the business respondents (90%) are neither of Aboriginal nor Torres Strait Islander origin.



# Business size and industry (business only)



A spread of business size was achieved with the largest proportion employing between 5 and 19 employees (34%). Businesses with between 1 and 4 employees were less likely to be satisfied with Power and Water than others.

A spread of industry was also achieved, with the largest proportion of businesses operating in retail (15%) and construction/building (15%). Sample sizes were too small to determine if there were significant differences between industries in terms of satisfaction.





# Where to from here?

There continues to be high levels of satisfaction among resident and business customers alike emphasising the strong position that Power and Water is in. However, satisfaction has significantly decreased in terms of the quality of water