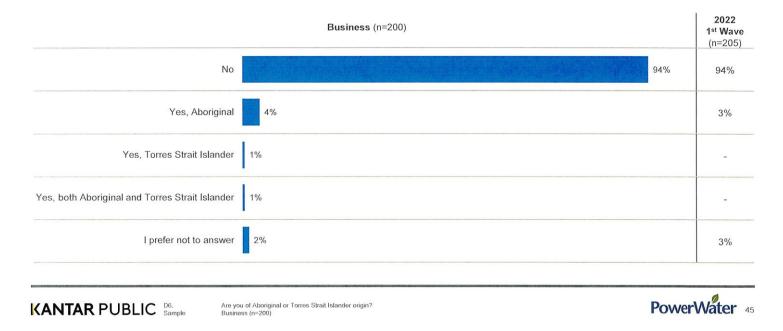

- Customer Satisfaction Survey (wave 1): 17 November 2022 to 4 December 2022. This Territory-wide survey measured customer satisfaction and feedback on reliability and quality of service, and responsiveness to customer queries and complaints.
- Customer Satisfaction Survey (wave 2): 14 March 2023 to Tuesday 28 March 2023. This Territory-wide survey measured customer satisfaction and feedback on reliability and quality of service, and responsiveness to customer queries and complaints.

The table below provides a breakdown of these activities.

| Туре              | Entity                          | Total (\$) |
|-------------------|---------------------------------|------------|
| Professional fees | Kantar Public Australia Pty Ltd | \$71,850   |
| TOTAL             |                                 | \$71,850   |