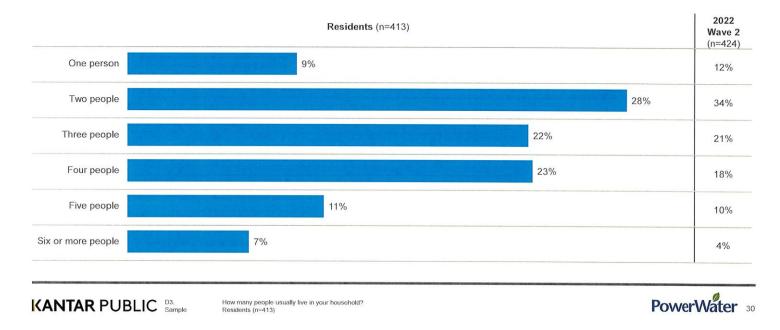

- Customer Satisfaction Survey (wave 1): 17 November 2022 to 4 December 2022. This Territory-wide survey measured customer satisfaction and feedback on reliability and quality of service, and responsiveness to customer queries and complaints.
- Customer Satisfaction Survey (wave 2): 14 March 2023 to Tuesday 28 March 2023. This Territory-wide survey measured customer satisfaction and feedback on reliability and quality of service, and responsiveness to customer queries and complaints.

The table below provides a breakdown of these activities.

| Туре              | Entity                          | Total (\$) |
|-------------------|---------------------------------|------------|
| Professional fees | Kantar Public Australia Pty Ltd | \$71,850   |
| TOTAL             |                                 | \$71,850   |