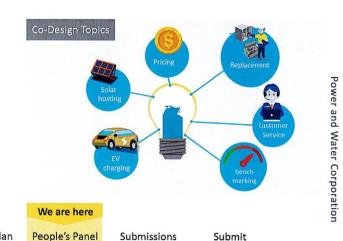

For the period 1 July 2022 to 31 March 2023, Power and Water conducted three community focus groups (People's Panels) at a cost of \$66,129.15 (excluding GST), including:

1) Chamber of Commerce Northern Territory industry breakfast (Darwin:

2 August 2022): Inform business community (approximately 100 small, medium and large business members) of Power and Water's proposed regulatory expenditure from financial year 2024 to 2029.

 Alice Springs People's Panel (13 August 2022): Community engagement activities required under the Northern Territory National Electricity Rules for engagement in support of expenditure plans and forecasts.  Darwin People's Panel (20 August 2022): Community engagement activities required under the Northern Territory National Electricity Rules for engagement in support of expenditure plans and forecasts.

| Туре                                                         | Entity                                | Total (\$)  |
|--------------------------------------------------------------|---------------------------------------|-------------|
| Professional fees                                            | Deloitte Touche                       | \$38,000    |
| Gift cards                                                   | Woolworths                            | \$5,000     |
| Power and Water travel expenses                              | FCM Travel                            | \$7,400     |
| Room hire – Alice Springs<br>(includes catering)             | DoubleTree by Hilton<br>Alice Springs | \$2,227.27  |
| Room hire – Darwin (includes catering)                       | Darwin Hilton                         | \$2,272.73  |
| Consultant travel expenses                                   | Deloitte / FCM Travel                 | \$3,989.14  |
| Chamber of Commerce Northern<br>Territory industry breakfast | Darwin Hilton                         | \$7,240.15  |
| TOTAL                                                        |                                       | \$66,129.15 |