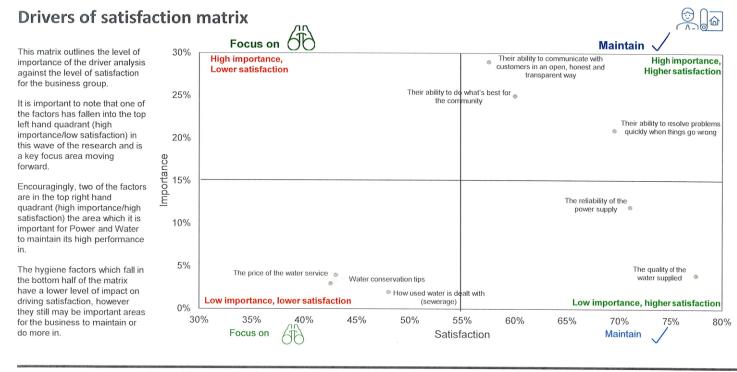

- Customer Satisfaction Survey (wave 1): 17 November 2022 to 4 December 2022. This Territory-wide survey measured customer satisfaction and feedback on reliability and quality of service, and responsiveness to customer queries and complaints.
- Customer Satisfaction Survey (wave 2): 14 March 2023 to Tuesday 28 March 2023. This Territory-wide survey measured customer satisfaction and feedback on reliability and quality of service, and responsiveness to customer queries and complaints.

The table below provides a breakdown of these activities.

| Туре              | Entity                          | Total (\$) |
|-------------------|---------------------------------|------------|
| Professional fees | Kantar Public Australia Pty Ltd | \$71,850   |
| TOTAL             |                                 | \$71,850   |