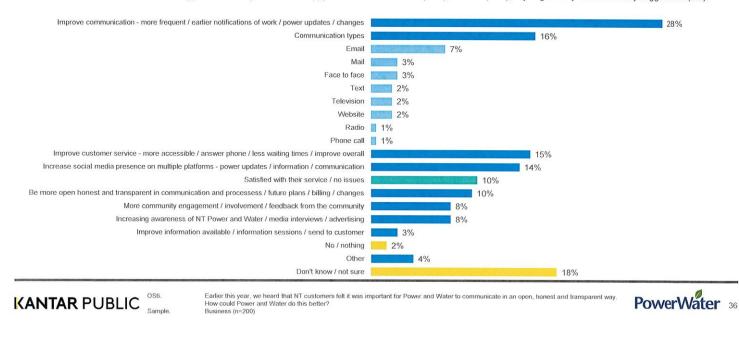

## 17. Please detail expenditure on opinion polls and focus groups, including costs and entities that conducted the work.

During the period 1 July 2022 to 31 March 2023, Power and Water conducted two opinion polls at a cost of \$71,850 (excluding GST) incorporating:

- Customer Satisfaction Survey (wave 1): 17 November 2022 to 4 December 2022. This Territory-wide survey measured customer satisfaction and feedback on reliability and quality of service, and responsiveness to customer queries and complaints.
- Customer Satisfaction Survey (wave 2): 14 March 2023 to Tuesday 28 March 2023. This Territory-wide survey measured customer satisfaction and feedback on reliability and quality of service, and responsiveness to customer queries and complaints.

The table below provides a breakdown of these activities.

| Туре              | Entity                          | Total (\$) |
|-------------------|---------------------------------|------------|
| Professional fees | Kantar Public Australia Pty Ltd | \$71,850   |
| TOTAL             |                                 | \$71,850   |