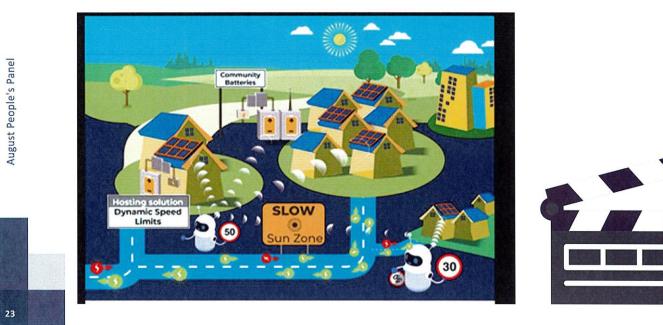

For the period 1 July 2022 to 31 March 2023, Power and Water conducted three community focus groups (People's Panels) at a cost of \$66,129.15 (excluding GST), including:

1) Chamber of Commerce Northern Territory industry breakfast (Darwin:

2 August 2022): Inform business community (approximately 100 small, medium and large business members) of Power and Water's proposed regulatory expenditure from financial year 2024 to 2029.

 Alice Springs People's Panel (13 August 2022): Community engagement activities required under the Northern Territory National Electricity Rules for engagement in support of expenditure plans and forecasts.  Darwin People's Panel (20 August 2022): Community engagement activities required under the Northern Territory National Electricity Rules for engagement in support of expenditure plans and forecasts.

#### 19. Please provide copies of each survey and the results of each survey.

The following documentation is attached in response to Question 19.

- Attachment G: Customer Satisfaction Survey results (wave 1 2023)
- Attachment H: Customer Satisfaction Survey results (wave 2 2022)
- Attachment I: Alice Springs People's Panel master slide deck.