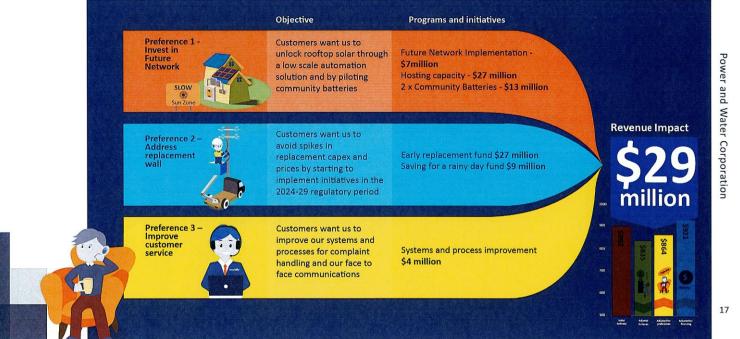

For the period 1 July 2022 to 31 March 2023, Power and Water conducted three community focus groups (People's Panels) at a cost of \$66,129.15 (excluding GST), including:

1) Chamber of Commerce Northern Territory industry breakfast (Darwin:

2 August 2022): Inform business community (approximately 100 small, medium and large business members) of Power and Water's proposed regulatory expenditure from financial year 2024 to 2029.

 Alice Springs People's Panel (13 August 2022): Community engagement activities required under the Northern Territory National Electricity Rules for engagement in support of expenditure plans and forecasts.  Darwin People's Panel (20 August 2022): Community engagement activities required under the Northern Territory National Electricity Rules for engagement in support of expenditure plans and forecasts.