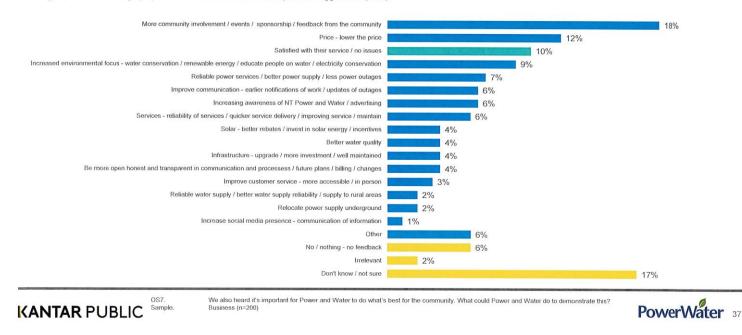

## 17. Please detail expenditure on opinion polls and focus groups, including costs and entities that conducted the work.

During the period 1 July 2022 to 31 March 2023, Power and Water conducted two opinion polls at a cost of \$71,850 (excluding GST) incorporating:

- Customer Satisfaction Survey (wave 1): 17 November 2022 to 4 December 2022. This Territory-wide survey measured customer satisfaction and feedback on reliability and quality of service, and responsiveness to customer queries and complaints.
- Customer Satisfaction Survey (wave 2): 14 March 2023 to Tuesday 28 March 2023. This Territory-wide survey measured customer satisfaction and feedback on reliability and quality of service, and responsiveness to customer queries and complaints.

#### 19. Please provide copies of each survey and the results of each survey.

The following documentation is attached in response to Question 19.

- Attachment G: Customer Satisfaction Survey results (wave 1 2023)
- Attachment H: Customer Satisfaction Survey results (wave 2 2022)
- Attachment I: Alice Springs People's Panel master slide deck.