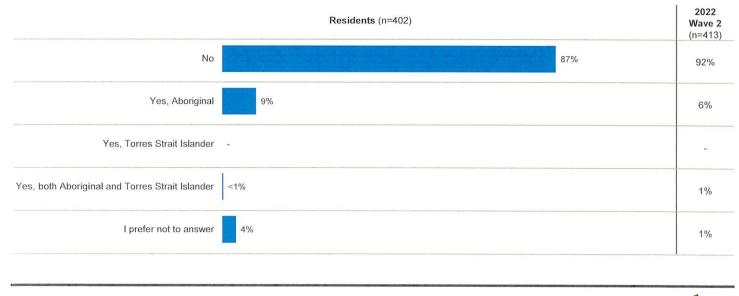

## 3. Please advise the number of staff who identify as Aboriginal and Torres Strait Islander as at 31 March 2023.

A whole-of-government response to Question 3 will be provided by the Office of the Commissioner for Public Employment.