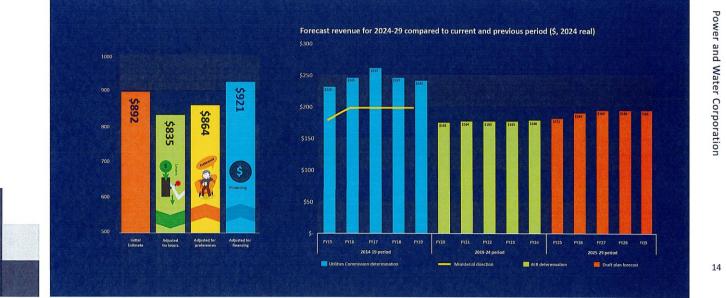

For the period 1 July 2022 to 31 March 2023, Power and Water conducted three community focus groups (People's Panels) at a cost of \$66,129.15 (excluding GST), including:

1) Chamber of Commerce Northern Territory industry breakfast (Darwin:

2 August 2022): Inform business community (approximately 100 small, medium and large business members) of Power and Water's proposed regulatory expenditure from financial year 2024 to 2029.

 Alice Springs People's Panel (13 August 2022): Community engagement activities required under the Northern Territory National Electricity Rules for engagement in support of expenditure plans and forecasts.  Darwin People's Panel (20 August 2022): Community engagement activities required under the Northern Territory National Electricity Rules for engagement in support of expenditure plans and forecasts.