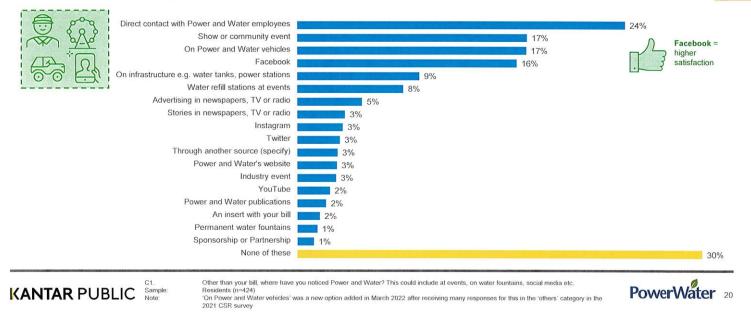

## 17. Please detail expenditure on opinion polls and focus groups, including costs and entities that conducted the work.

During the period 1 July 2022 to 31 March 2023, Power and Water conducted two opinion polls at a cost of \$71,850 (excluding GST) incorporating:

- Customer Satisfaction Survey (wave 1): 17 November 2022 to 4 December 2022. This Territory-wide survey measured customer satisfaction and feedback on reliability and quality of service, and responsiveness to customer queries and complaints.
- Customer Satisfaction Survey (wave 2): 14 March 2023 to Tuesday 28 March 2023. This Territory-wide survey measured customer satisfaction and feedback on reliability and quality of service, and responsiveness to customer queries and complaints.

The table below provides a breakdown of these activities.

| Туре              | Entity                          | Total (\$) |
|-------------------|---------------------------------|------------|
| Professional fees | Kantar Public Australia Pty Ltd | \$71,850   |
| TOTAL             |                                 | \$71,850   |