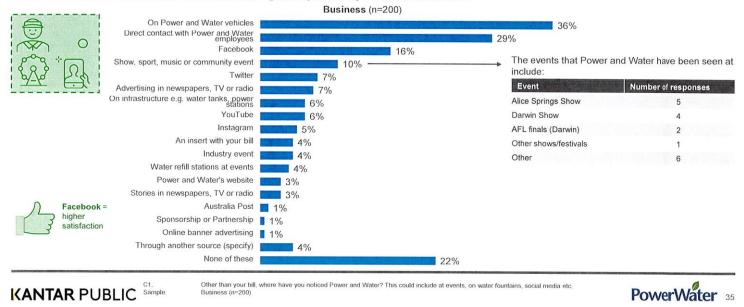

## 17. Please detail expenditure on opinion polls and focus groups, including costs and entities that conducted the work.

During the period 1 July 2022 to 31 March 2023, Power and Water conducted two opinion polls at a cost of \$71,850 (excluding GST) incorporating:

- Customer Satisfaction Survey (wave 1): 17 November 2022 to 4 December 2022. This Territory-wide survey measured customer satisfaction and feedback on reliability and quality of service, and responsiveness to customer queries and complaints.
- Customer Satisfaction Survey (wave 2): 14 March 2023 to Tuesday 28 March 2023. This Territory-wide survey measured customer satisfaction and feedback on reliability and quality of service, and responsiveness to customer queries and complaints.

The table below provides a breakdown of these activities.

| Туре              | Entity                          | Total (\$) |
|-------------------|---------------------------------|------------|
| Professional fees | Kantar Public Australia Pty Ltd | \$71,850   |
| TOTAL             |                                 | \$71,850   |