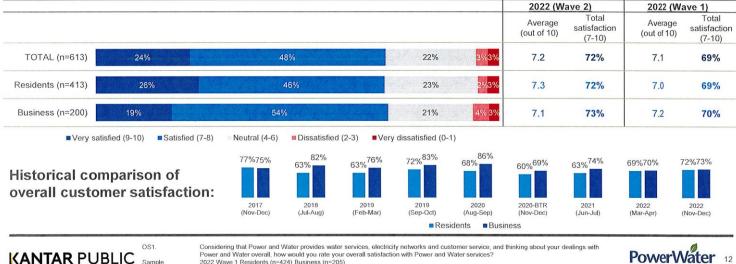

## 17. Please detail expenditure on opinion polls and focus groups, including costs and entities that conducted the work.

During the period 1 July 2022 to 31 March 2023, Power and Water conducted two opinion polls at a cost of \$71,850 (excluding GST) incorporating:

- Customer Satisfaction Survey (wave 1): 17 November 2022 to 4 December 2022. This Territory-wide survey measured customer satisfaction and feedback on reliability and quality of service, and responsiveness to customer queries and complaints.
- Customer Satisfaction Survey (wave 2): 14 March 2023 to Tuesday 28 March 2023. This Territory-wide survey measured customer satisfaction and feedback on reliability and quality of service, and responsiveness to customer queries and complaints.

The table below provides a breakdown of these activities.

| Туре              | Entity                          | Total (\$) |
|-------------------|---------------------------------|------------|
| Professional fees | Kantar Public Australia Pty Ltd | \$71,850   |
| TOTAL             |                                 | \$71,850   |