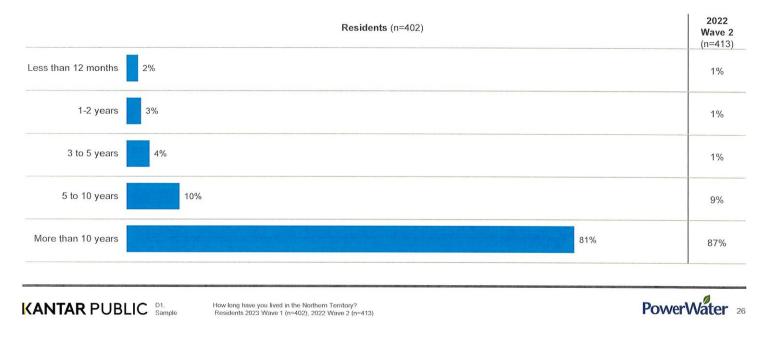

- Customer Satisfaction Survey (wave 1): 17 November 2022 to 4 December 2022. This Territory-wide survey measured customer satisfaction and feedback on reliability and quality of service, and responsiveness to customer queries and complaints.
- Customer Satisfaction Survey (wave 2): 14 March 2023 to Tuesday 28 March 2023. This Territory-wide survey measured customer satisfaction and feedback on reliability and quality of service, and responsiveness to customer queries and complaints.