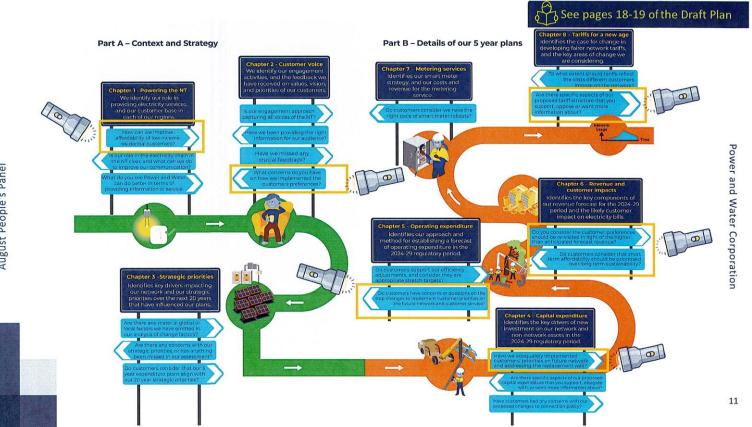

For the period 1 July 2022 to 31 March 2023, Power and Water conducted three community focus groups (People's Panels) at a cost of \$66,129.15 (excluding GST), including:

1) Chamber of Commerce Northern Territory industry breakfast (Darwin:

2 August 2022): Inform business community (approximately 100 small, medium and large business members) of Power and Water's proposed regulatory expenditure from financial year 2024 to 2029.

 Alice Springs People's Panel (13 August 2022): Community engagement activities required under the Northern Territory National Electricity Rules for engagement in support of expenditure plans and forecasts.  Darwin People's Panel (20 August 2022): Community engagement activities required under the Northern Territory National Electricity Rules for engagement in support of expenditure plans and forecasts.

| Туре                                                         | Entity                                | Total (\$)  |
|--------------------------------------------------------------|---------------------------------------|-------------|
| Professional fees                                            | Deloitte Touche                       | \$38,000    |
| Gift cards                                                   | Woolworths                            | \$5,000     |
| Power and Water travel expenses                              | FCM Travel                            | \$7,400     |
| Room hire – Alice Springs<br>(includes catering)             | DoubleTree by Hilton<br>Alice Springs | \$2,227.27  |
| Room hire – Darwin (includes catering)                       | Darwin Hilton                         | \$2,272.73  |
| Consultant travel expenses                                   | Deloitte / FCM Travel                 | \$3,989.14  |
| Chamber of Commerce Northern<br>Territory industry breakfast | Darwin Hilton                         | \$7,240.15  |
| TOTAL                                                        |                                       | \$66,129.15 |

20 x \$250 Woolworths Gift Cards were purchased as an incentive for customers who participated in the People's Panel sessions.