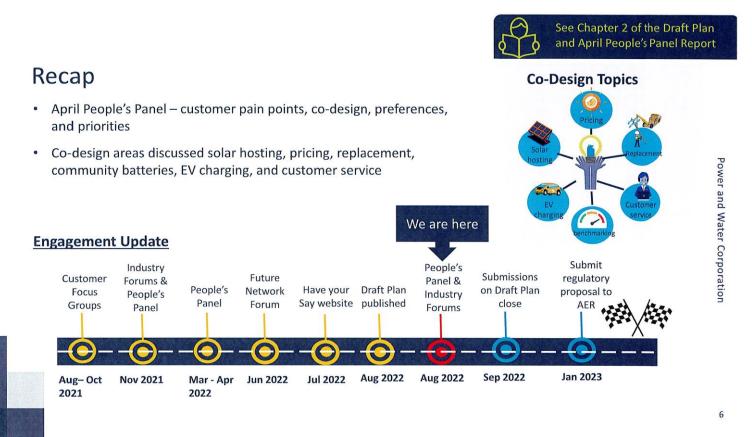

For the period 1 July 2022 to 31 March 2023, Power and Water conducted three community focus groups (People's Panels) at a cost of \$66,129.15 (excluding GST), including:

1) Chamber of Commerce Northern Territory industry breakfast (Darwin:

2 August 2022): Inform business community (approximately 100 small, medium and large business members) of Power and Water's proposed regulatory expenditure from financial year 2024 to 2029.

 Alice Springs People's Panel (13 August 2022): Community engagement activities required under the Northern Territory National Electricity Rules for engagement in support of expenditure plans and forecasts.  Darwin People's Panel (20 August 2022): Community engagement activities required under the Northern Territory National Electricity Rules for engagement in support of expenditure plans and forecasts.