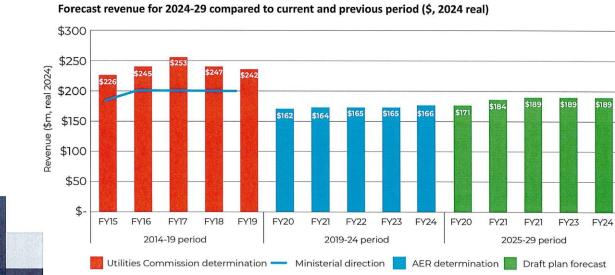

2 August 2022): Inform business community (approximately 100 small, medium and large business members) of Power and Water's proposed regulatory expenditure from financial year 2024 to 2029.

 Alice Springs People's Panel (13 August 2022): Community engagement activities required under the Northern Territory National Electricity Rules for engagement in support of expenditure plans and forecasts.  Darwin People's Panel (20 August 2022): Community engagement activities required under the Northern Territory National Electricity Rules for engagement in support of expenditure plans and forecasts.