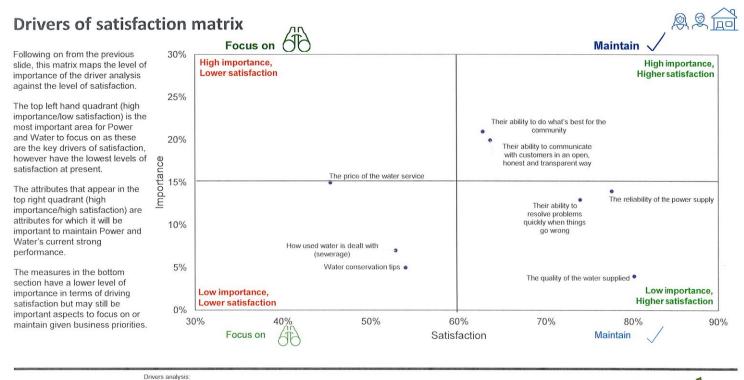

## 17. Please detail expenditure on opinion polls and focus groups, including costs and entities that conducted the work.

During the period 1 July 2022 to 31 March 2023, Power and Water conducted two opinion polls at a cost of \$71,850 (excluding GST) incorporating:

- Customer Satisfaction Survey (wave 1): 17 November 2022 to 4 December 2022. This Territory-wide survey measured customer satisfaction and feedback on reliability and quality of service, and responsiveness to customer queries and complaints.
- Customer Satisfaction Survey (wave 2): 14 March 2023 to Tuesday 28 March 2023. This Territory-wide survey measured customer satisfaction and feedback on reliability and quality of service, and responsiveness to customer queries and complaints.

The table below provides a breakdown of these activities.

| Туре              | Entity                          | Total (\$) |
|-------------------|---------------------------------|------------|
| Professional fees | Kantar Public Australia Pty Ltd | \$71,850   |
| TOTAL             |                                 | \$71,850   |