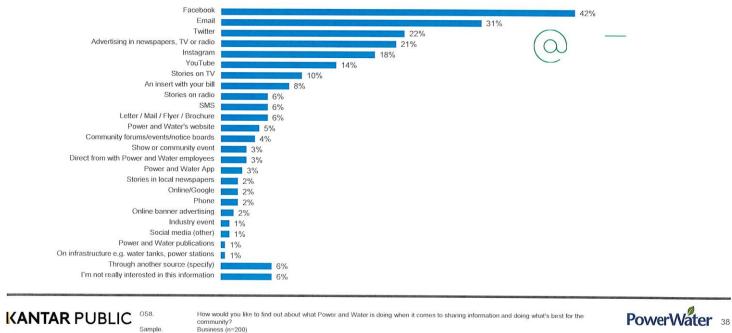

## 17. Please detail expenditure on opinion polls and focus groups, including costs and entities that conducted the work.

During the period 1 July 2022 to 31 March 2023, Power and Water conducted two opinion polls at a cost of \$71,850 (excluding GST) incorporating:

- Customer Satisfaction Survey (wave 1): 17 November 2022 to 4 December 2022. This Territory-wide survey measured customer satisfaction and feedback on reliability and quality of service, and responsiveness to customer queries and complaints.
- Customer Satisfaction Survey (wave 2): 14 March 2023 to Tuesday 28 March 2023. This Territory-wide survey measured customer satisfaction and feedback on reliability and quality of service, and responsiveness to customer queries and complaints.

#### 19. Please provide copies of each survey and the results of each survey.

The following documentation is attached in response to Question 19.

- Attachment G: Customer Satisfaction Survey results (wave 1 2023)
- Attachment H: Customer Satisfaction Survey results (wave 2 2022)
- Attachment I: Alice Springs People's Panel master slide deck.