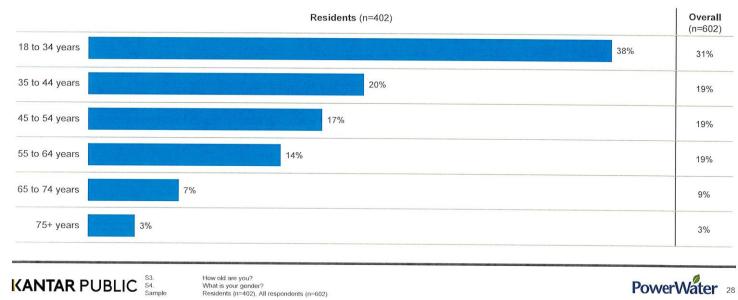

- Customer Satisfaction Survey (wave 1): 17 November 2022 to 4 December 2022. This Territory-wide survey measured customer satisfaction and feedback on reliability and quality of service, and responsiveness to customer queries and complaints.
- Customer Satisfaction Survey (wave 2): 14 March 2023 to Tuesday 28 March 2023. This Territory-wide survey measured customer satisfaction and feedback on reliability and quality of service, and responsiveness to customer queries and complaints.