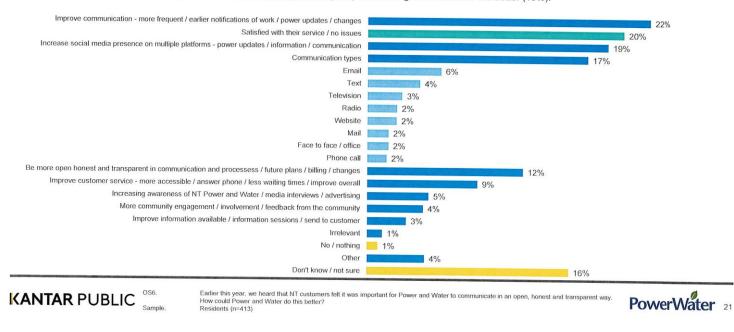

## 17. Please detail expenditure on opinion polls and focus groups, including costs and entities that conducted the work.

During the period 1 July 2022 to 31 March 2023, Power and Water conducted two opinion polls at a cost of \$71,850 (excluding GST) incorporating:

- Customer Satisfaction Survey (wave 1): 17 November 2022 to 4 December 2022. This Territory-wide survey measured customer satisfaction and feedback on reliability and quality of service, and responsiveness to customer queries and complaints.
- Customer Satisfaction Survey (wave 2): 14 March 2023 to Tuesday 28 March 2023. This Territory-wide survey measured customer satisfaction and feedback on reliability and quality of service, and responsiveness to customer queries and complaints.

The table below provides a breakdown of these activities.

| Туре              | Entity                          | Total (\$) |
|-------------------|---------------------------------|------------|
| Professional fees | Kantar Public Australia Pty Ltd | \$71,850   |
| TOTAL             |                                 | \$71,850   |