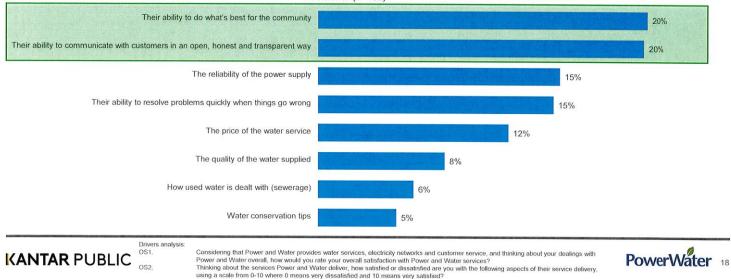

- Customer Satisfaction Survey (wave 1): 17 November 2022 to 4 December 2022. This Territory-wide survey measured customer satisfaction and feedback on reliability and quality of service, and responsiveness to customer queries and complaints.
- Customer Satisfaction Survey (wave 2): 14 March 2023 to Tuesday 28 March 2023. This Territory-wide survey measured customer satisfaction and feedback on reliability and quality of service, and responsiveness to customer queries and complaints.