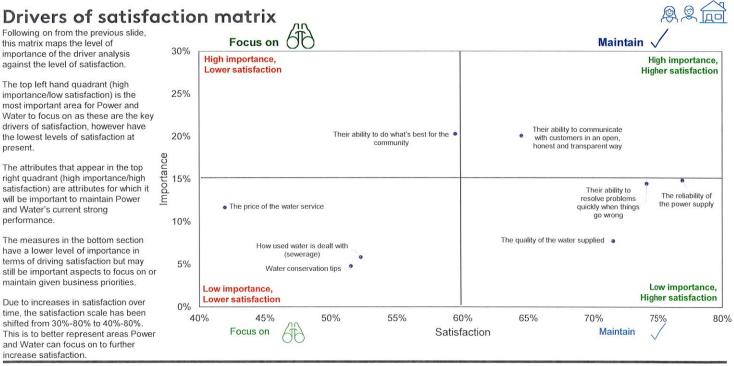

- Customer Satisfaction Survey (wave 1): 17 November 2022 to 4 December 2022. This Territory-wide survey measured customer satisfaction and feedback on reliability and quality of service, and responsiveness to customer queries and complaints.
- Customer Satisfaction Survey (wave 2): 14 March 2023 to Tuesday 28 March 2023. This Territory-wide survey measured customer satisfaction and feedback on reliability and quality of service, and responsiveness to customer queries and complaints.