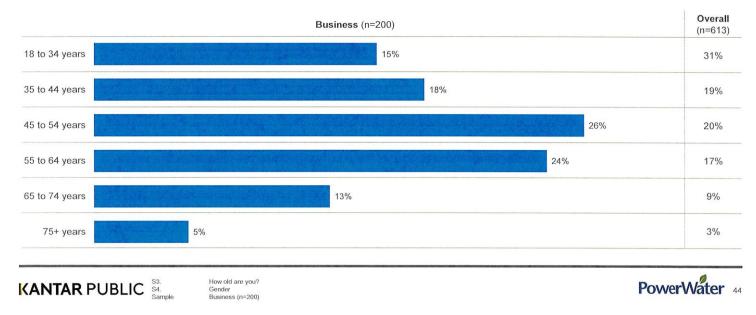

- Customer Satisfaction Survey (wave 1): 17 November 2022 to 4 December 2022. This Territory-wide survey measured customer satisfaction and feedback on reliability and quality of service, and responsiveness to customer queries and complaints.
- Customer Satisfaction Survey (wave 2): 14 March 2023 to Tuesday 28 March 2023. This Territory-wide survey measured customer satisfaction and feedback on reliability and quality of service, and responsiveness to customer queries and complaints.

The table below provides a breakdown of these activities.

| Туре              | Entity                          | Total (\$) |
|-------------------|---------------------------------|------------|
| Professional fees | Kantar Public Australia Pty Ltd | \$71,850   |
| TOTAL             |                                 | \$71,850   |