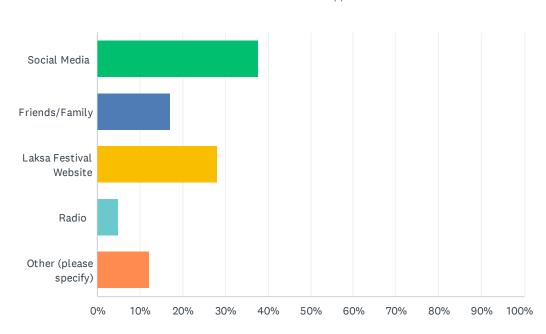

| Title                                                                          | Attachment | Provider             | Net Expenditure (excl GST)                                                                                        | Form                                                                                                     | Incentive                                                                                                                                                                                                                      |
|--------------------------------------------------------------------------------|------------|----------------------|-------------------------------------------------------------------------------------------------------------------|----------------------------------------------------------------------------------------------------------|--------------------------------------------------------------------------------------------------------------------------------------------------------------------------------------------------------------------------------|
| Survey Monkey subscription                                                     | Nil        | Survey Monkey        | \$745.20 (annual<br>subscription -<br>Activate)                                                                   | Online survey and feedback collection                                                                    | N/A                                                                                                                                                                                                                            |
| Darwin Kite Festival – attendee and stakeholder feedback                       | Kite A     | Campaign Edge Sprout | \$0                                                                                                               | Online survey, feedback collection for people who attended and stakeholders who had stalls at the event. | N/A                                                                                                                                                                                                                            |
| Darwin International<br>Laksa Festival –<br>Laksa League<br>feedback           | Laksa A    | Activate Darwin      | \$0                                                                                                               | Online survey, feedback collection for individuals who participated in the online game                   | Gain 1,000 points in the Laksa League                                                                                                                                                                                          |
| Darwin International<br>Laksa Festival –<br>business feedback                  | Laksa B    | Activate Darwin      | \$0                                                                                                               | Online survey, feedback collection for businesses who participated in the month-long event               | N/A                                                                                                                                                                                                                            |
| Darwin International<br>Laksa Festival Finale<br>– festival finale<br>feedback | Laksa C    | Activate Darwin      | \$0 (incentives<br>were provided in-<br>kind and/or left<br>over from<br>merchandise<br>produced for<br>Festival) | Online survey, feedback collection for individuals who attended the final event                          | 1 of 10 Laksa Festival Prize Packs valued at more than \$100 (includes: 6x 400ml Coconut Milk (AYAM), 6x 185g Laksa Paste (AYAM), 1x 2024 Limited Edition Laksa Festival Tea-Towel and a Laksa Festival Branded Wooden Spoon). |
| A Very Darwin<br>Christmas Pageant –<br>participant feedback                   | Pageant A  | Kellaborate          | \$0                                                                                                               | Online survey, feedback collection for groups who participated in the pageant                            | N/A                                                                                                                                                                                                                            |