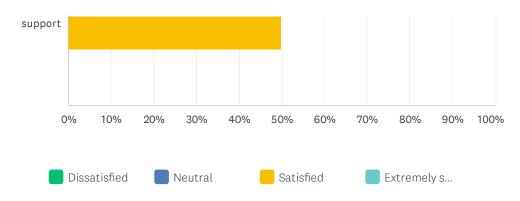

#### **FOCUS GROUPS / POLLING / SURVEYS**

For the period 24 August 2024 to 9 December 2024:

- 17. Please detail expenditure on opinion polls and focus groups, including costs and entities that conducted the work.
- 18. Detail all surveys undertaken in relation to the focus groups and opinion polls above, including their form, the cost and the inducements that were provided to incentivise participation.
- 19. Please provide copies of each survey and the results of each survey.

| Title                                                                          | Attachment | Provider             | Net Expenditure (excl GST)                                                                                        | Form                                                                                                     | Incentive                                                                                                                                                                                                                      |
|--------------------------------------------------------------------------------|------------|----------------------|-------------------------------------------------------------------------------------------------------------------|----------------------------------------------------------------------------------------------------------|--------------------------------------------------------------------------------------------------------------------------------------------------------------------------------------------------------------------------------|
| Survey Monkey subscription                                                     | Nil        | Survey Monkey        | \$745.20 (annual<br>subscription -<br>Activate)                                                                   | Online survey and feedback collection                                                                    | N/A                                                                                                                                                                                                                            |
| Darwin Kite Festival – attendee and stakeholder feedback                       | Kite A     | Campaign Edge Sprout | \$0                                                                                                               | Online survey, feedback collection for people who attended and stakeholders who had stalls at the event. | N/A                                                                                                                                                                                                                            |
| Darwin International<br>Laksa Festival –<br>Laksa League<br>feedback           | Laksa A    | Activate Darwin      | \$0                                                                                                               | Online survey, feedback collection for individuals who participated in the online game                   | Gain 1,000 points in the Laksa League                                                                                                                                                                                          |
| Darwin International<br>Laksa Festival –<br>business feedback                  | Laksa B    | Activate Darwin      | \$0                                                                                                               | Online survey, feedback collection for businesses who participated in the month-long event               | N/A                                                                                                                                                                                                                            |
| Darwin International<br>Laksa Festival Finale<br>– festival finale<br>feedback | Laksa C    | Activate Darwin      | \$0 (incentives<br>were provided in-<br>kind and/or left<br>over from<br>merchandise<br>produced for<br>Festival) | Online survey, feedback collection for individuals who attended the final event                          | 1 of 10 Laksa Festival Prize Packs valued at more than \$100 (includes: 6x 400ml Coconut Milk (AYAM), 6x 185g Laksa Paste (AYAM), 1x 2024 Limited Edition Laksa Festival Tea-Towel and a Laksa Festival Branded Wooden Spoon). |
| A Very Darwin<br>Christmas Pageant –<br>participant feedback                   | Pageant A  | Kellaborate          | \$0                                                                                                               | Online survey, feedback collection for groups who participated in the pageant                            | N/A                                                                                                                                                                                                                            |