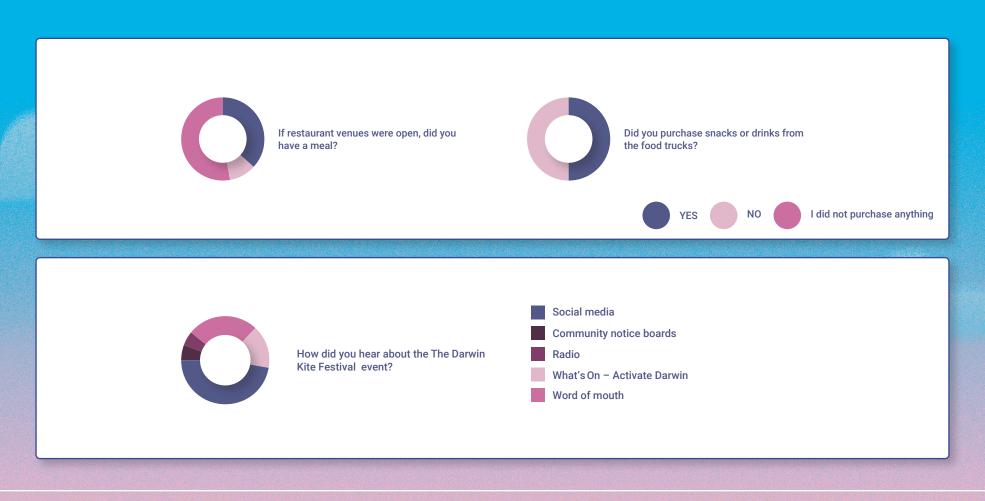

| Title                                                                          | Attachment | Provider             | Net Expenditure (excl GST)                                                                                        | Form                                                                                                     | Incentive                                                                                                                                                                                                                      |
|--------------------------------------------------------------------------------|------------|----------------------|-------------------------------------------------------------------------------------------------------------------|----------------------------------------------------------------------------------------------------------|--------------------------------------------------------------------------------------------------------------------------------------------------------------------------------------------------------------------------------|
| Survey Monkey subscription                                                     | Nil        | Survey Monkey        | \$745.20 (annual<br>subscription -<br>Activate)                                                                   | Online survey and feedback collection                                                                    | N/A                                                                                                                                                                                                                            |
| Darwin Kite Festival – attendee and stakeholder feedback                       | Kite A     | Campaign Edge Sprout | \$0                                                                                                               | Online survey, feedback collection for people who attended and stakeholders who had stalls at the event. | N/A                                                                                                                                                                                                                            |
| Darwin International<br>Laksa Festival –<br>Laksa League<br>feedback           | Laksa A    | Activate Darwin      | \$0                                                                                                               | Online survey, feedback collection for individuals who participated in the online game                   | Gain 1,000 points in the Laksa League                                                                                                                                                                                          |
| Darwin International<br>Laksa Festival –<br>business feedback                  | Laksa B    | Activate Darwin      | \$0                                                                                                               | Online survey, feedback collection for businesses who participated in the month-long event               | N/A                                                                                                                                                                                                                            |
| Darwin International<br>Laksa Festival Finale<br>– festival finale<br>feedback | Laksa C    | Activate Darwin      | \$0 (incentives<br>were provided in-<br>kind and/or left<br>over from<br>merchandise<br>produced for<br>Festival) | Online survey, feedback collection for individuals who attended the final event                          | 1 of 10 Laksa Festival Prize Packs valued at more than \$100 (includes: 6x 400ml Coconut Milk (AYAM), 6x 185g Laksa Paste (AYAM), 1x 2024 Limited Edition Laksa Festival Tea-Towel and a Laksa Festival Branded Wooden Spoon). |
| A Very Darwin<br>Christmas Pageant –<br>participant feedback                   | Pageant A  | Kellaborate          | \$0                                                                                                               | Online survey, feedback collection for groups who participated in the pageant                            | N/A                                                                                                                                                                                                                            |