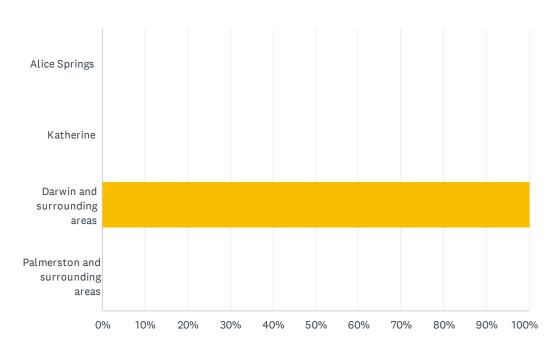

| Title                                                                          | Attachment | Provider             | Net Expenditure (excl GST)                                                                                        | Form                                                                                                     | Incentive                                                                                                                                                                                                                      |
|--------------------------------------------------------------------------------|------------|----------------------|-------------------------------------------------------------------------------------------------------------------|----------------------------------------------------------------------------------------------------------|--------------------------------------------------------------------------------------------------------------------------------------------------------------------------------------------------------------------------------|
| Survey Monkey subscription                                                     | Nil        | Survey Monkey        | \$745.20 (annual<br>subscription -<br>Activate)                                                                   | Online survey and feedback collection                                                                    | N/A                                                                                                                                                                                                                            |
| Darwin Kite Festival – attendee and stakeholder feedback                       | Kite A     | Campaign Edge Sprout | \$0                                                                                                               | Online survey, feedback collection for people who attended and stakeholders who had stalls at the event. | N/A                                                                                                                                                                                                                            |
| Darwin International<br>Laksa Festival –<br>Laksa League<br>feedback           | Laksa A    | Activate Darwin      | \$0                                                                                                               | Online survey, feedback collection for individuals who participated in the online game                   | Gain 1,000 points in the Laksa League                                                                                                                                                                                          |
| Darwin International<br>Laksa Festival –<br>business feedback                  | Laksa B    | Activate Darwin      | \$0                                                                                                               | Online survey, feedback collection for businesses who participated in the month-long event               | N/A                                                                                                                                                                                                                            |
| Darwin International<br>Laksa Festival Finale<br>– festival finale<br>feedback | Laksa C    | Activate Darwin      | \$0 (incentives<br>were provided in-<br>kind and/or left<br>over from<br>merchandise<br>produced for<br>Festival) | Online survey, feedback collection for individuals who attended the final event                          | 1 of 10 Laksa Festival Prize Packs valued at more than \$100 (includes: 6x 400ml Coconut Milk (AYAM), 6x 185g Laksa Paste (AYAM), 1x 2024 Limited Edition Laksa Festival Tea-Towel and a Laksa Festival Branded Wooden Spoon). |
| A Very Darwin<br>Christmas Pageant –<br>participant feedback                   | Pageant A  | Kellaborate          | \$0                                                                                                               | Online survey, feedback collection for groups who participated in the pageant                            | N/A                                                                                                                                                                                                                            |