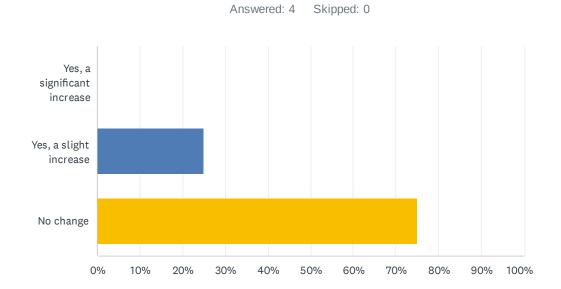

#### Q3 How many times has your venue participated in the laksa festival?



| ANSWER CHOICES        | RESPONSES |   |
|-----------------------|-----------|---|
| This is my first time | 0.00%     | 0 |
| 2-3 times             | 50.00%    | 2 |
| 4-5 times             | 50.00%    | 2 |
| More than 5 times     | 0.00%     | 0 |
| TOTAL                 |           | 4 |

## Q4 Did you notice an increase in customers during the festival?



| ANSWER CHOICES              | RESPONSES |   |
|-----------------------------|-----------|---|
| Yes, a significant increase | 0.00%     | 0 |
| Yes, a slight increase      | 50.00%    | 2 |
| No change                   | 50.00%    | 2 |
| TOTAL                       |           | 4 |

#### Q5 Did you notice an increase in revenue during the festival?



| ANSWER CHOICES              | RESPONSES |   |
|-----------------------------|-----------|---|
| Yes, a significant increase | 0.00%     | 0 |
| Yes, a slight increase      | 25.00%    | 1 |
| No change                   | 75.00%    | 3 |
| TOTAL                       |           | 4 |

# Q6 How satisfied were you with the engagement from the laksa festival team with regards to:



#### Darwin International Laksa Festival - Venue Survey



|                                        | DISSATISFIED | NEUTRAL     | SATISFIED   | EXTREMELY SATISFIED | TOTAL | WEIGHTED<br>AVERAGE |
|----------------------------------------|--------------|-------------|-------------|---------------------|-------|---------------------|
| Frequency of updates and communication | 50.00%<br>2  | 0.00%       | 50.00