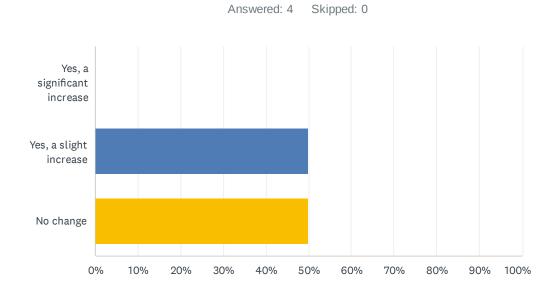

ICES                   | RESPONSES |   |
|----------------------------------|-----------|---|
| Alice Springs                    | 0.00%     | 0 |
| Katherine                        | 0.00%     | 0 |
| Darwin and surrounding areas     | 100.00%   | 4 |
| Palmerston and surrounding areas | 0.00%     | 0 |
| TOTAL                            |           | 4 |

#### Q3 How many times has your venue participated in the laksa festival?



| ANSWER CHOICES        | RESPONSES |   |
|-----------------------|-----------|---|
| This is my first time | 0.00%     | 0 |
| 2-3 times             | 50.00%    | 2 |
| 4-5 times             | 50.00%    | 2 |
| More than 5 times     | 0.00%     | 0 |
| TOTAL                 |           | 4 |

## Q4 Did you notice an increase in customers during the festival?



| ANSWER CHOICES              | RESPONSES |   |
|-----------------------------|-----------|---|
| Yes, a significant increase | 0.00%     | 0 |
| Yes, a slight increase      | 50.00%    | 2 |
| No change                   | 50.00%    | 2 |
| TOTAL                       |           | 4 |

#### Q5 Did you notice an increase in revenue during the festival?



| ANSWER CHOICES              | RESPONSES |   |
|-----------------------------|-----------|---|
| Yes, a significant increase | 0.00%     | 0 |
| Yes, a slight increase      | 25.00%    | 1 |
| No change                   | 75.00%    | 3 |
| TOTAL                       |           | 4 |

# Q6 How satisfied were you with the engagement from the laksa festival team with regards to:



#### Darwin International Laksa Festival - Venue Surv