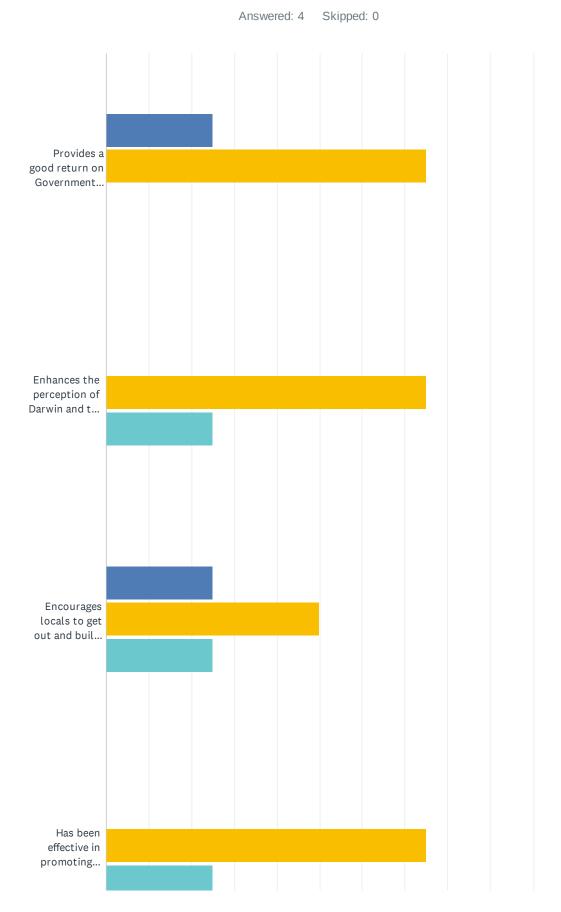

#### **FOCUS GROUPS / POLLING / SURVEYS**

For the period 24 August 2024 to 9 December 2024:

- 17. Please detail expenditure on opinion polls and focus groups, including costs and entities that conducted the work.
- 18. Detail all surveys undertaken in relation to the focus groups and opinion polls above, including their form, the cost and the inducements that were provided to incentivise participation.
- 19. Please provide copies of each survey and the results of each survey.

| Title                                                                          | Attachment | Provider             | Net Expenditure (excl GST)                                                                                        | Form                                                                                                     | Incentive                                                                                                                                                                                                                      |
|--------------------------------------------------------------------------------|------------|----------------------|-------------------------------------------------------------------------------------------------------------------|----------------------------------------------------------------------------------------------------------|--------------------------------------------------------------------------------------------------------------------------------------------------------------------------------------------------------------------------------|
| Survey Monkey subscription                                                     | Nil        | Survey Monkey        | \$745.20 (annual<br>subscription -<br>Activate)                                                                   | Online survey and feedback collection                                                                    | N/A                                                                                                                                                                                                                            |
| Darwin Kite Festival – attendee and stakeholder feedback                       | Kite A     | Campaign Edge Sprout | \$0                                                                                                               | Online survey, feedback collection for people who attended and stakeholders who had stalls at the event. | N/A                                                                                                                                                                                                                            |
| Darwin International<br>Laksa Festival –<br>Laksa League<br>feedback           | Laksa A    | Activate Darwin      | \$0                                                                                                               | Online survey, feedback collection for individuals who participated in the online game                   | Gain 1,000 points in the Laksa League                                                                                                                                                                                          |
| Darwin International<br>Laksa Festival –<br>business feedback                  | Laksa B    | Activate Darwin      | \$0                                                                                                               | Online survey, feedback collection for businesses who participated in the month-long event               | N/A                                                                                                                                                                                                                            |
| Darwin International<br>Laksa Festival Finale<br>– festival finale<br>feedback | Laksa C    | Activate Darwin      | \$0 (incentives<br>were provided in-<br>kind and/or left<br>over from<br>merchandise<br>produced for<br>Festival) | Online survey, feedback collection for individuals who attended the final event                          | 1 of 10 Laksa Festival Prize Packs valued at more than \$100 (includes: 6x 400ml Coconut Milk (AYAM), 6x 185g Laksa Paste (AYAM), 1x 2024 Limited Edition Laksa Festival Tea-Towel and a Laksa Festival Branded Wooden Spoon). |
| A Very Darwin<br>Christmas Pageant –<br>participant feedback                   | Pageant A  | Kellaborate          | \$0                                                                                                               | Online survey, feedback collection for groups who participated in the pageant                            | N/A                                                                                                                                                                                                                            |