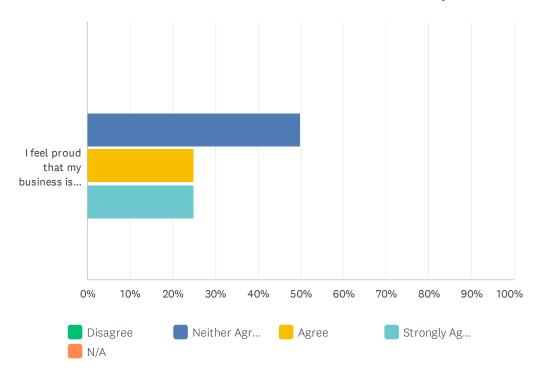

#### **FOCUS GROUPS / POLLING / SURVEYS**

For the period 24 August 2024 to 9 December 2024:

- 17. Please detail expenditure on opinion polls and focus groups, including costs and entities that conducted the work.
- 18. Detail all surveys undertaken in relation to the focus groups and opinion polls above, including their form, the cost and the inducements that were provided to incentivise participation.
- 19. Please provide copies of each survey and the results of each survey.

| Title                                                                          | Attachment | Provider             | Net Expenditure (excl GST)                                                                                        | Form                                                                                                     | Incentive                                                                                                                                                                                                                      |
|--------------------------------------------------------------------------------|------------|----------------------|-------------------------------------------------------------------------------------------------------------------|----------------------------------------------------------------------------------------------------------|--------------------------------------------------------------------------------------------------------------------------------------------------------------------------------------------------------------------------------|
| Survey Monkey subscription                                                     | Nil        | Survey Monkey        | \$745.20 (annual<br>subscription -<br>Activate)                                                                   | Online survey and feedback collection                                                                    | N/A                                                                                                                                                                                                                            |
| Darwin Kite Festival – attendee and stakeholder feedback                       | Kite A     | Campaign Edge Sprout | \$0                                                                                                               | Online survey, feedback collection for people who attended and stakeholders who had stalls at the event. | N/A                                                                                                                                                                                                                            |
| Darwin International<br>Laksa Festival –<br>Laksa League<br>feedback           | Laksa A    | Activate Darwin      | \$0                                                                                                               | Online survey, feedback collection for individuals who participated in the online game                   | Gain 1,000 points in the Laksa League                                                                                                                                                                                          |
| Darwin International<br>Laksa Festival –<br>business feedback                  | Laksa B    | Activate Darwin      | \$0                                                                                                               | Online survey, feedback collection for businesses who participated in the month-long event               | N/A                                                                                                                                                                                                                            |
| Darwin International<br>Laksa Festival Finale<br>– festival finale<br>feedback | Laksa C    | Activate Darwin      | \$0 (incentives<br>were provided in-<br>kind and/or left<br>over from<br>merchandise<br>produced for<br>Festival) | Online survey, feedback collection for individuals who attended the final event                          | 1 of 10 Laksa Festival Prize Packs valued at more than \$100 (includes: 6x 400ml Coconut Milk (AYAM), 6x 185g Laksa Paste (AYAM), 1x 2024 Limited Edition Laksa Festival Tea-Towel and a Laksa Festival Branded Wooden Spoon). |
| A Very Darwin<br>Christmas Pageant –<br>participant feedback                   | Pageant A  | Kellaborate          | \$0                                                                                                               | Online survey, feedback collection for groups who participated in the pageant                            | N/A                                                                                                                                                                                                                            |

| Title                                                                                 | Attachment                      | Provider                                                                                 | Net<br>Expenditure<br>(excl GST)                                                | Form                                                                                                                                                                                                                                      | Incentive                                                         |
|---------------------------------------------------------------------------------------|---------------------------------|------------------------------------------------------------------------------------------|---------------------------------------------------------------------------------|-------------------------------------------------------------------------------------------------------------------------------------------------------------------------------------------------------------------------------------------|-------------------------------------------------------------------|
| Brolga Tourism<br>Awards                                                              | Brolgas industry survey         | Nil – conducted through CRM                                                              | \$0                                                                             | Online survey, feedback collection for event participants                                                                                                                                                                                 | N/A                                                               |
| Tourism Research Australia                                                            | 2024 National<br>Visitor Survey | Austrade 2x SLA contribution.                                                            | \$116,954.08                                                                    | Online IVS/NVS survey.                                                                                                                                                                                                                    | N/A                                                               |
| Market Tracking<br>Survey                                                             | Domestic<br>Market Tracking     | McGregor Tan Research                                                                    | \$87,760.00                                                                     | Online survey amongst 1,000 respondents and is representative of the general population of Australia, excluding residents of the Northern Territory.                                                                                      | Reward points which goes towards a gift card. Unable to disclose. |
| Darwin, Alice Springs<br>and Yulara -<br>Provision Of<br>Delegates Study<br>2023-2024 | Yulara A                        | Instinct and Reason                                                                      | Total Contract value = \$86,730.  Estimated Cost of Yulara Portion = \$4,837.44 | Online methods, intercepts, paper forms of attendees from the 2024 Quest Franchise Conference and ANZCA Rural SIG Meeting 2024.  Note: Yulara Portion was conducted between July-August 2024, all other areas were outside the timeframe. | N/A                                                               |
| Quarterly Industry<br>Sentiment Poll                                                  | Quarterly<br>Industry Poll      | Strategic Research<br>Team - Survey Monkey<br>and<br>Tourism NT CRM<br>dynamics Platform | \$753<br>(Annual<br>Subscription for<br>Survey Monkey -<br>Tourism NT)          | Online survey of tourism businesses. Conducted October 24 and January 25 conducted through Survey Monkey, All other Surveys via CRM dynamics.                                                                                             | N/A                                                               |

| Title                      | Attachment                                | Provider   | Net<br>Expenditure<br>(excl GST) | Form                                   | Incentive |
|----------------------------|-------------------------------------------|------------|----------------------------------|----------------------------------------|-----------|
| Accommodation Data         | Accommodation<br>Weekly Data<br>(results) | STR Global | \$8,280                          | Online subscription based survey/poll. | N/A       |
| Short Term Letting<br>Data | Short Term<br>Letting Data<br>(responses) | AirDNA     | \$1,2721.67                      | Online subscription based survey/poll. | N/A       |