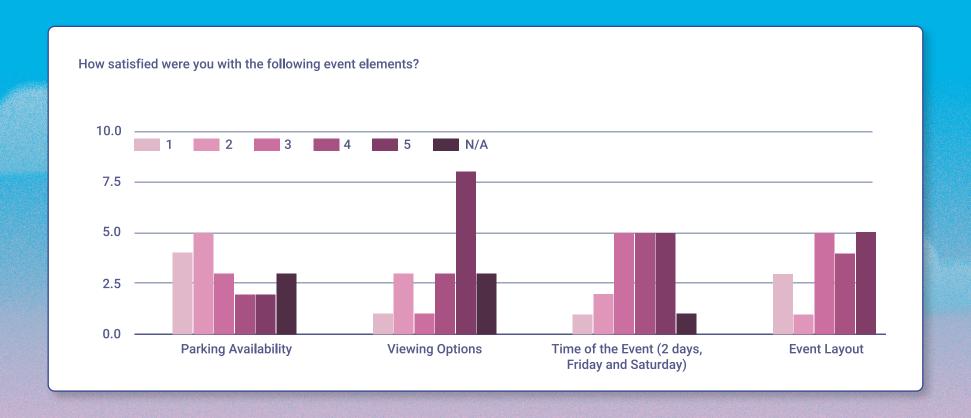

| Title                                                                          | Attachment | Provider             | Net Expenditure (excl GST)                                                                                        | Form                                                                                                     | Incentive                                                                                                                                                                                                                      |
|--------------------------------------------------------------------------------|------------|----------------------|-------------------------------------------------------------------------------------------------------------------|----------------------------------------------------------------------------------------------------------|--------------------------------------------------------------------------------------------------------------------------------------------------------------------------------------------------------------------------------|
| Survey Monkey subscription                                                     | Nil        | Survey Monkey        | \$745.20 (annual<br>subscription -<br>Activate)                                                                   | Online survey and feedback collection                                                                    | N/A                                                                                                                                                                                                                            |
| Darwin Kite Festival – attendee and stakeholder feedback                       | Kite A     | Campaign Edge Sprout | \$0                                                                                                               | Online survey, feedback collection for people who attended and stakeholders who had stalls at the event. | N/A                                                                                                                                                                                                                            |
| Darwin International<br>Laksa Festival –<br>Laksa League<br>feedback           | Laksa A    | Activate Darwin      | \$0                                                                                                               | Online survey, feedback collection for individuals who participated in the online game                   | Gain 1,000 points in the Laksa League                                                                                                                                                                                          |
| Darwin International<br>Laksa Festival –<br>business feedback                  | Laksa B    | Activate Darwin      | \$0                                                                                                               | Online survey, feedback collection for businesses who participated in the month-long event               | N/A                                                                                                                                                                                                                            |
| Darwin International<br>Laksa Festival Finale<br>– festival finale<br>feedback | Laksa C    | Activate Darwin      | \$0 (incentives<br>were provided in-<br>kind and/or left<br>over from<br>merchandise<br>produced for<br>Festival) | Online survey, feedback collection for individuals who attended the final event                          | 1 of 10 Laksa Festival Prize Packs valued at more than \$100 (includes: 6x 400ml Coconut Milk (AYAM), 6x 185g Laksa Paste (AYAM), 1x 2024 Limited Edition Laksa Festival Tea-Towel and a Laksa Festival Branded Wooden Spoon). |
| A Very Darwin<br>Christmas Pageant –<br>participant feedback                   | Pageant A  | Kellaborate          | \$0                                                                                                               | Online survey, feedback collection for groups who participated in the pageant                            | N/A                                                                                                                                                                                                                            |