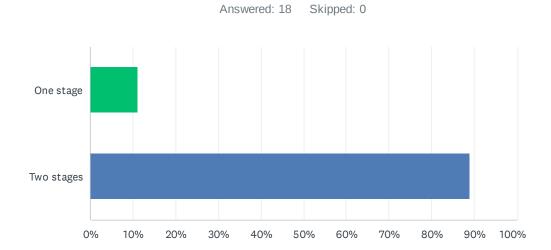

1 | 5.88%<br>1 | 17    | 3.29             |

# Q11 Did you attend any of the cooking demonstrations at the AYAM Kitchen?



| ANSWER CHOICES | RESPONSES |    |
|----------------|-----------|----|
| Yes            | 55.56%    | 10 |
| No             | 44.44%    | 8  |
| TOTAL          |           | 18 |

## Q12 If so, how would you describe the different demonstrations?

Answered: 16 Skipped: 2





|   | I DID NOT WATCH IT | POOR  | AVERAGE | GOOD        | EXCELLENT  | TOTAL | WEIGHTED AVERAGE |
|---|--------------------|-------|---------|-------------|------------|-------|------------------|
| ☆ | 37.50%<br>6        | 0.00% | 0.00%   | 56.25%<br>9 | 6.25%<br>1 | 16    | 2.94             |

# Q13 This is the first year we included two stages, would you prefer one or two stages next year?



| ANSWER CHOICES | RESPONSES |    |
|----------------|-----------|----|
| One stage      | 11.11%    | 2  |
| Two stages     | 88.89%    | 16 |
| TOTAL          |           | 18 |

# Q14 Did you feel that there was enough seating, shade and cooling infrastructure?



| ANSWER CHOICES | RESPONSES |    |
|----------------|-----------|----|
| Yes            | 55.56%    | 10 |
| No             | 44.44%    | 8  |
| TOTAL          |           | 18 |

# Q15 Would you like to provide further feedback on the seating, shade and cooling options?

Answered: 11 Skipped: 7

| #  | RESPONSES