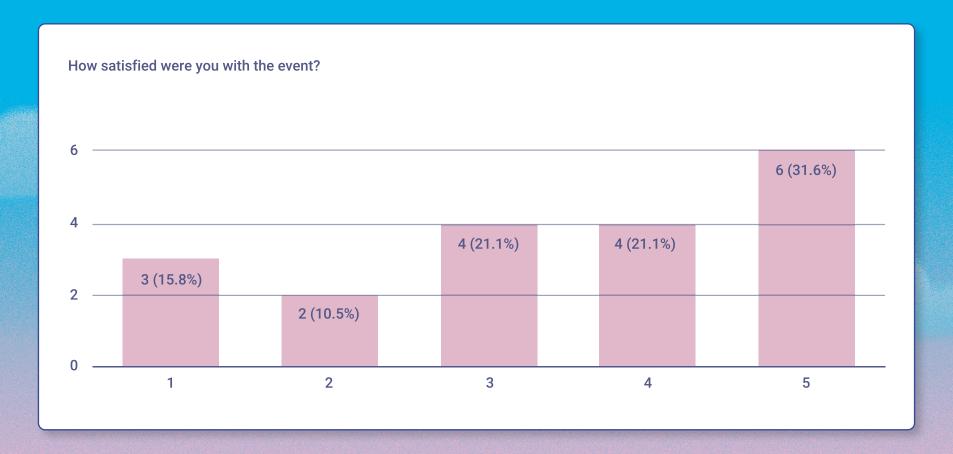

| Title                                                                          | Attachment | Provider             | Net Expenditure (excl GST)                                                                                        | Form                                                                                                     | Incentive                                                                                                                                                                                                                      |
|--------------------------------------------------------------------------------|------------|----------------------|-------------------------------------------------------------------------------------------------------------------|----------------------------------------------------------------------------------------------------------|--------------------------------------------------------------------------------------------------------------------------------------------------------------------------------------------------------------------------------|
| Survey Monkey subscription                                                     | Nil        | Survey Monkey        | \$745.20 (annual<br>subscription -<br>Activate)                                                                   | Online survey and feedback collection                                                                    | N/A                                                                                                                                                                                                                            |
| Darwin Kite Festival – attendee and stakeholder feedback                       | Kite A     | Campaign Edge Sprout | \$0                                                                                                               | Online survey, feedback collection for people who attended and stakeholders who had stalls at the event. | N/A                                                                                                                                                                                                                            |
| Darwin International<br>Laksa Festival –<br>Laksa League<br>feedback           | Laksa A    | Activate Darwin      | \$0                                                                                                               | Online survey, feedback collection for individuals who participated in the online game                   | Gain 1,000 points in the Laksa League                                                                                                                                                                                          |
| Darwin International<br>Laksa Festival –<br>business feedback                  | Laksa B    | Activate Darwin      | \$0                                                                                                               | Online survey, feedback collection for businesses who participated in the month-long event               | N/A                                                                                                                                                                                                                            |
| Darwin International<br>Laksa Festival Finale<br>– festival finale<br>feedback | Laksa C    | Activate Darwin      | \$0 (incentives<br>were provided in-<br>kind and/or left<br>over from<br>merchandise<br>produced for<br>Festival) | Online survey, feedback collection for individuals who attended the final event                          | 1 of 10 Laksa Festival Prize Packs valued at more than \$100 (includes: 6x 400ml Coconut Milk (AYAM), 6x 185g Laksa Paste (AYAM), 1x 2024 Limited Edition Laksa Festival Tea-Towel and a Laksa Festival Branded Wooden Spoon). |
| A Very Darwin<br>Christmas Pageant –<br>participant feedback                   | Pageant A  | Kellaborate          | \$0                                                                                                               | Online survey, feedback collection for groups who participated in the pageant                            | N/A                                                                                                                                                                                                                            |