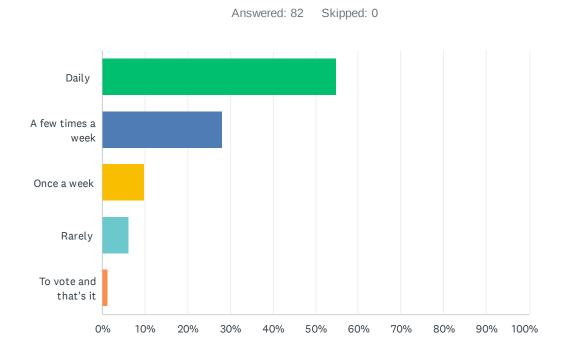

| Title                                                                          | Attachment | Provider             | Net Expenditure (excl GST)                                                                                        | Form                                                                                                     | Incentive                                                                                                                                                                                                                      |
|--------------------------------------------------------------------------------|------------|----------------------|-------------------------------------------------------------------------------------------------------------------|----------------------------------------------------------------------------------------------------------|--------------------------------------------------------------------------------------------------------------------------------------------------------------------------------------------------------------------------------|
| Survey Monkey subscription                                                     | Nil        | Survey Monkey        | \$745.20 (annual<br>subscription -<br>Activate)                                                                   | Online survey and feedback collection                                                                    | N/A                                                                                                                                                                                                                            |
| Darwin Kite Festival – attendee and stakeholder feedback                       | Kite A     | Campaign Edge Sprout | \$0                                                                                                               | Online survey, feedback collection for people who attended and stakeholders who had stalls at the event. | N/A                                                                                                                                                                                                                            |
| Darwin International<br>Laksa Festival –<br>Laksa League<br>feedback           | Laksa A    | Activate Darwin      | \$0                                                                                                               | Online survey, feedback collection for individuals who participated in the online game                   | Gain 1,000 points in the Laksa League                                                                                                                                                                                          |
| Darwin International<br>Laksa Festival –<br>business feedback                  | Laksa B    | Activate Darwin      | \$0                                                                                                               | Online survey, feedback collection for businesses who participated in the month-long event               | N/A                                                                                                                                                                                                                            |
| Darwin International<br>Laksa Festival Finale<br>– festival finale<br>feedback | Laksa C    | Activate Darwin      | \$0 (incentives<br>were provided in-<br>kind and/or left<br>over from<br>merchandise<br>produced for<br>Festival) | Online survey, feedback collection for individuals who attended the final event                          | 1 of 10 Laksa Festival Prize Packs valued at more than \$100 (includes: 6x 400ml Coconut Milk (AYAM), 6x 185g Laksa Paste (AYAM), 1x 2024 Limited Edition Laksa Festival Tea-Towel and a Laksa Festival Branded Wooden Spoon). |
| A Very Darwin<br>Christmas Pageant –<br>participant feedback                   | Pageant A  | Kellaborate          | \$0                                                                                                               | Online survey, feedback collection for groups who participated in the pageant                            | N/A                                                                                                                                                                                                                            |