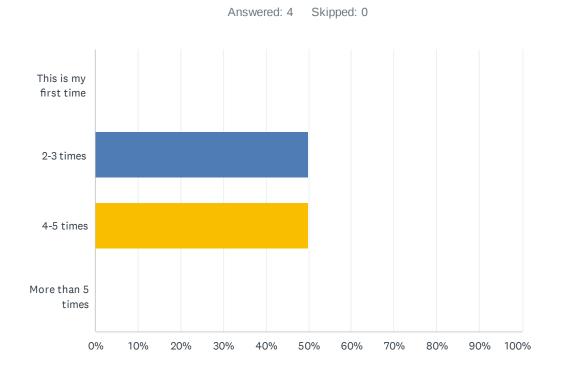

- \textbf{Churros Friday} - \textbf{Churros Friday} - \textbf{Churros} - \textbf$ 

## Q1 Your Venue Name (skip this question if you prefer to stay anonymous)

Answered: 0 Skipped: 4

| # | RESPONSES               | DATE |
|---|-------------------------|------|
|   | There are no responses. |      |

#### Q2 What region does your venue operate?





| ANSWER CHOICES                   | RESPONSES |   |
|----------------------------------|-----------|---|
| Alice Springs                    | 0.00%     | 0 |
| Katherine                        | 0.00%     | 0 |
| Darwin and surrounding areas     | 100.00%   | 4 |
| Palmerston and surrounding areas | 0.00%     | 0 |
| TOTAL                            |           | 4 |

#### Q3 How many times has your venue participated in the laksa festival?



| ANSWER CHOICES        | RESPONSES |   |
|-----------------------|-----------|---|
| This is my first time | 0.00%     | 0 |
| 2-3 times             | 50.00%    | 2 |
| 4-5 times             | 50.00%    | 2 |
| More than 5 times     | 0.00%     | 0 |
| TOTAL                 |           | 4 |

## Q4 Did you notice an increase in customers during the festival?



| ANSWER CHOICES              | RESPONSES |   |
|-----------------------------|-----------|---|
| Yes, a significant increase | 0.00%     | 0 |
| Yes, a slight increase      | 50.00%    | 2 |
| No change                   | 50.00%    | 2 |
| TOTAL                       |           | 4 |

#### Q5 Did you notice an increase in revenue during the festival?



| ANSWER CHOICES              | RESPONSES |   |
|-------------------------