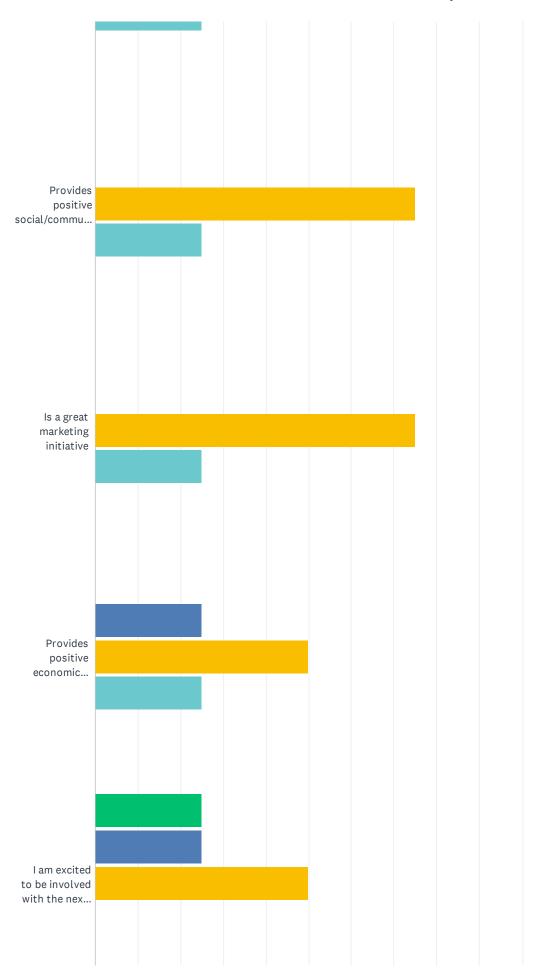

#### **FOCUS GROUPS / POLLING / SURVEYS**

For the period 24 August 2024 to 9 December 2024:

- 17. Please detail expenditure on opinion polls and focus groups, including costs and entities that conducted the work.
- 18. Detail all surveys undertaken in relation to the focus groups and opinion polls above, including their form, the cost and the inducements that were provided to incentivise participation.
- 19. Please provide copies of each survey and the results of each survey.

| Title                                                                          | Attachment | Provider             | Net Expenditure (excl GST)                                                                                        | Form                                                                                                     | Incentive                                                                                                                                                                                                                      |
|--------------------------------------------------------------------------------|------------|----------------------|-------------------------------------------------------------------------------------------------------------------|----------------------------------------------------------------------------------------------------------|--------------------------------------------------------------------------------------------------------------------------------------------------------------------------------------------------------------------------------|
| Survey Monkey subscription                                                     | Nil        | Survey Monkey        | \$745.20 (annual<br>subscription -<br>Activate)                                                                   | Online survey and feedback collection                                                                    | N/A                                                                                                                                                                                                                            |
| Darwin Kite Festival – attendee and stakeholder feedback                       | Kite A     | Campaign Edge Sprout | \$0                                                                                                               | Online survey, feedback collection for people who attended and stakeholders who had stalls at the event. | N/A                                                                                                                                                                                                                            |
| Darwin International<br>Laksa Festival –<br>Laksa League<br>feedback           | Laksa A    | Activate Darwin      | \$0                                                                                                               | Online survey, feedback collection for individuals who participated in the online game                   | Gain 1,000 points in the Laksa League                                                                                                                                                                                          |
| Darwin International<br>Laksa Festival –<br>business feedback                  | Laksa B    | Activate Darwin      | \$0                                                                                                               | Online survey, feedback collection for businesses who participated in the month-long event               | N/A                                                                                                                                                                                                                            |
| Darwin International<br>Laksa Festival Finale<br>– festival finale<br>feedback | Laksa C    | Activate Darwin      | \$0 (incentives<br>were provided in-<br>kind and/or left<br>over from<br>merchandise<br>produced for<br>Festival) | Online survey, feedback collection for individuals who attended the final event                          | 1 of 10 Laksa Festival Prize Packs valued at more than \$100 (includes: 6x 400ml Coconut Milk (AYAM), 6x 185g Laksa Paste (AYAM), 1x 2024 Limited Edition Laksa Festival Tea-Towel and a Laksa Festival Branded Wooden Spoon). |
| A Very Darwin<br>Christmas Pageant –<br>participant feedback                   | Pageant A  | Kellaborate          | \$0                                                                                                               | Online survey, feedback collection for groups who participated in the pageant                            | N/A                                                                                                                                                                                                                            |

| Title                                                                                 | Attachment                      | Provider                                                                                 | Net<br>Expenditure<br>(excl GST)                                                | Form                                                                                                                                                                                                                                      | Incentive                                                         |
|---------------------------------------------------------------------------------------|---------------------------------|------------------------------------------------------------------------------------------|---------------------------------------------------------------------------------|-------------------------------------------------------------------------------------------------------------------------------------------------------------------------------------------------------------------------------------------|-------------------------------------------------------------------|
| Brolga Tourism<br>Awards                                                              | Brolgas industry survey         | Nil – conducted through CRM                                                              | \$0                                                                             | Online survey, feedback collection for event participants                                                                                                                                                                                 | N/A                                                               |
| Tourism Research Australia                                                            | 2024 National<br>Visitor Survey | Austrade 2x SLA contribution.                                                            | \$116,954.08                                                                    | Online IVS/NVS survey.                                                                                                                                                                                                                    | N/A                                                               |
| Market Tracking<br>Survey                                                             | Domestic<br>Market Tracking     | McGregor Tan Research                                                                    | \$87,760.00                                                                     | Online survey amongst 1,000 respondents and is representative of the general population of Australia, excluding residents of the Northern Territory.                                                                                      | Reward points which goes towards a gift card. Unable to disclose. |
| Darwin, Alice Springs<br>and Yulara -<br>Provision Of<br>Delegates Study<br>2023-2024 | Yulara A                        | Instinct and Reason                                                                      | Total Contract value = \$86,730.  Estimated Cost of Yulara Portion = \$4,837.44 | Online methods, intercepts, paper forms of attendees from the 2024 Quest Franchise Conference and ANZCA Rural SIG Meeting 2024.  Note: Yulara Portion was conducted between July-August 2024, all other areas were outside the timeframe. | N/A                                                               |
| Quarterly Industry<br>Sentiment Poll                                                  | Quarterly<br>Industry Poll      | Strategic Research<br>Team - Survey Monkey<br>and<br>Tourism NT CRM<br>dynamics Platform | \$753<br>(Annual<br>Subscription for<br>Survey Monkey -<br>Tourism NT)          | Online survey of tourism businesses. Conducted October 24 and January 25 conducted through Survey Monkey, All other Surveys via CRM dynamics.                                                                                             | N/A                                                               |

| Title                      | Attachment                                | Provider   | Net<br>Expenditure<br>(excl GST) | Form                                   | Incentive |
|----------------------------|-------------------------------------------|------------|----------------------------------|----------------------------------------|-----------|
| Accommodation Data         | Accommodation<br>Weekly Data<br>(results) | STR Global | \$8,280                          | Online subscription based survey/poll. | N/A       |
| Short Term Letting<br>Data | Short Term<br>Letting Data<br>(responses) | AirDNA     | \$1,2721.67                      | Online subscription based survey/poll. | N/A       |