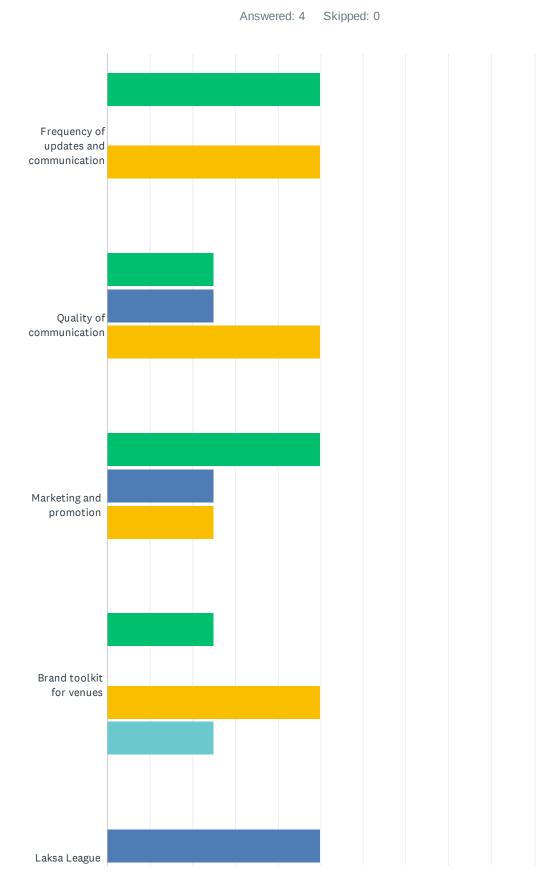

notice an increase in customers during the festival?



| ANSWER CHOICES              | RESPONSES |   |
|-----------------------------|-----------|---|
| Yes, a significant increase | 0.00%     | 0 |
| Yes, a slight increase      | 50.00%    | 2 |
| No change                   | 50.00%    | 2 |
| TOTAL                       |           | 4 |

#### Q5 Did you notice an increase in revenue during the festival?



| ANSWER CHOICES              | RESPONSES |   |
|-----------------------------|-----------|---|
| Yes, a significant increase | 0.00%     | 0 |
| Yes, a slight increase      | 25.00%    | 1 |
| No change                   | 75.00%    | 3 |
| TOTAL                       |           | 4 |

# Q6 How satisfied were you with the engagement from the laksa festival team with regards to:



#### Darwin International Laksa Festival - Venue Survey



|                                        | DISSATISFIED | NEUTRAL     | SATISFIED   | EXTREMELY SATISFIED | TOTAL | WEIGHTED<br>AVERAGE |
|----------------------------------------|--------------|-------------|-------------|---------------------|-------|---------------------|
| Frequency of updates and communication | 50.00%<br>2  | 0.00%       | 50.00%<br>2 | 0.00%               | 4     | 2.00                |
| Quality of communication               | 25.00%<br>1  | 25.00%<br>1 | 50.00%      | 0.00%               | 4     | 2.25                |
| Marketing and promotion                | 50.00%       | 25.00%<br>1 | 25.00%<br>1 | 0.00%               | 4     | 1.75                |
| Brand toolkit for venues               | 25.00%