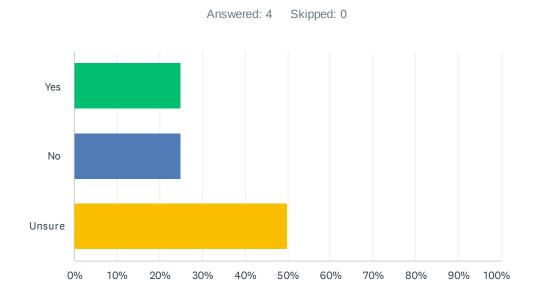

#### **FOCUS GROUPS / POLLING / SURVEYS**

For the period 24 August 2024 to 9 December 2024:

- 17. Please detail expenditure on opinion polls and focus groups, including costs and entities that conducted the work.
- 18. Detail all surveys undertaken in relation to the focus groups and opinion polls above, including their form, the cost and the inducements that were provided to incentivise participation.
- 19. Please provide copies of each survey and the results of each survey.

| Title                                                                          | Attachment | Provider             | Net Expenditure (excl GST)                                                                                        | Form                                                                                                     | Incentive                                                                                                                                                                                                                      |
|--------------------------------------------------------------------------------|------------|----------------------|-------------------------------------------------------------------------------------------------------------------|----------------------------------------------------------------------------------------------------------|--------------------------------------------------------------------------------------------------------------------------------------------------------------------------------------------------------------------------------|
| Survey Monkey subscription                                                     | Nil        | Survey Monkey        | \$745.20 (annual<br>subscription -<br>Activate)                                                                   | Online survey and feedback collection                                                                    | N/A                                                                                                                                                                                                                            |
| Darwin Kite Festival – attendee and stakeholder feedback                       | Kite A     | Campaign Edge Sprout | \$0                                                                                                               | Online survey, feedback collection for people who attended and stakeholders who had stalls at the event. | N/A                                                                                                                                                                                                                            |
| Darwin International<br>Laksa Festival –<br>Laksa League<br>feedback           | Laksa A    | Activate Darwin      | \$0                                                                                                               | Online survey, feedback collection for individuals who participated in the online game                   | Gain 1,000 points in the Laksa League                                                                                                                                                                                          |
| Darwin International<br>Laksa Festival –<br>business feedback                  | Laksa B    | Activate Darwin      | \$0                                                                                                               | Online survey, feedback collection for businesses who participated in the month-long event               | N/A                                                                                                                                                                                                                            |
| Darwin International<br>Laksa Festival Finale<br>– festival finale<br>feedback | Laksa C    | Activate Darwin      | \$0 (incentives<br>were provided in-<br>kind and/or left<br>over from<br>merchandise<br>produced for<br>Festival) | Online survey, feedback collection for individuals who attended the final event                          | 1 of 10 Laksa Festival Prize Packs valued at more than \$100 (includes: 6x 400ml Coconut Milk (AYAM), 6x 185g Laksa Paste (AYAM), 1x 2024 Limited Edition Laksa Festival Tea-Towel and a Laksa Festival Branded Wooden Spoon). |
| A Very Darwin<br>Christmas Pageant –<br>participant feedback                   | Pageant A  | Kellaborate          | \$0                                                                                                               | Online survey, feedback collection for groups who participated in the pageant                            | N/A                                                                                                                                                                                                                            |

| Title                                                                                 | Attachment                      | Provider                                                                                 | Net<br>Expenditure<br>(excl GST)                                                | Form                                                                                                                                                                                                                                      | Incentive                                                         |
|---------------------------------------------------------------------------------------|---------------------------------|------------------------------------------------------------------------------------------|---------------------------------------------------------------------------------|-------------------------------------------------------------------------------------------------------------------------------------------------------------------------------------------------------------------------------------------|-------------------------------------------------------------------|
| Brolga Tourism<br>Awards                                                              | Brolgas industry survey         | Nil – conducted through CRM                                                              | \$0                                                                             | Online survey, feedback collection for event participants                                                                                                                                                                                 | N/A                                                               |
| Tourism Research Australia                                                            | 2024 National<br>Visitor Survey | Austrade 2x SLA contribution.                                                            | \$116,954.08                                                                    | Online IVS/NVS survey.                                                                                                                                                                                                                    | N/A                                                               |
| Market Tracking<br>Survey                                                             | Domestic<br>Market Tracking     | McGregor Tan Research                                                                    | \$87,760.00                                                                     | Online survey amongst 1,000 respondents and is representative of the general population of Australia, excluding residents of the Northern Territory.                                                                                      | Reward points which goes towards a gift card. Unable to disclose. |
| Darwin, Alice Springs<br>and Yulara -<br>Provision Of<br>Delegates Study<br>2023-2024 | Yulara A                        | Instinct and Reason                                                                      | Total Contract value = \$86,730.  Estimated Cost of Yulara Portion = \$4,837.44 | Online methods, intercepts, paper forms of attendees from the 2024 Quest Franchise Conference and ANZCA Rural SIG Meeting 2024.  Note: Yulara Portion was conducted between July-August 2024, all other areas were outside the timeframe. | N/A                                                               |
| Quarterly Industry<br>Sentiment Poll                                                  | Quarterly<br>Industry Poll      | Strategic Research<br>Team - Survey Monkey<br>and<br>Tourism NT CRM<br>dynamics Platform | \$753<br>(Annual<br>Subscription for<br>Survey Monkey -<br>Tourism NT)          | Online survey of tourism businesses. Conducted October 24 and January 25 conducted through Survey Monkey, All other Surveys via CRM dynamics.                                                                                             | N/A                                                               |

| Title                      | Attachment                                | Provider   | Net<br>Expenditure<br>(excl GST) | Form                                   | Incentive |
|----------------------------|-------------------------------------------|------------|----------------------------------|----------------------------------------|-----------|
| Accommodation Data         | Accommodation<br>Weekly Data<br>(results) | STR Global | \$8,280                          | Online subscription based survey/poll. | N/A       |
| Short Term Letting<br>Data | Short Term<br>Letting Data<br>(responses) | AirDNA     | \$1,2721.67                      | Online subscription based survey/poll. | N/A       |