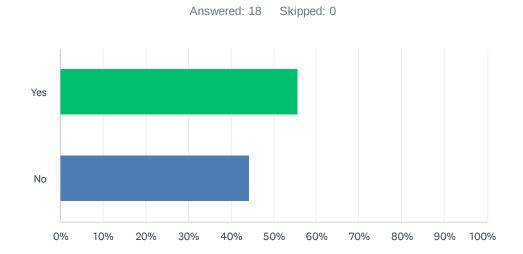

| 0.00%     | 0  |
| TOTAL          |           | 18 |

## Q9 Did you watch any of the entertainment on the main stage?



| ANSWER CHOICES | RESPONSES |    |
|----------------|-----------|----|
| Yes            | 72.22%    | 13 |
| No             | 27.78%    | 5  |
| TOTAL          |           | 18 |

## Q10 If so, how would you describe the different entertainment?

Answered: 17 Skipped: 1





|   | I DID NOT WATCH IT | POOR  | AVERAGE    | GOOD         | EXCELLENT  | TOTAL | WEIGHTED AVERAGE |
|---|--------------------|-------|------------|--------------|------------|-------|------------------|
| ☆ | 23.53%<br>4        | 0.00% | 5.88%<br>1 | 64.71%<br>11 | 5.88%<br>1 | 17    | 3.29             |

# Q11 Did you attend any of the cooking demonstrations at the AYAM Kitchen?



| ANSWER CHOICES | RESPONSES |    |
|----------------|-----------|----|
| Yes            | 55.56%    | 10 |
| No             | 44.44%    | 8  |
| TOTAL          |           | 18 |

## Q12 If so, how would you describe the different demonstrations?

Answered: 16 Skipped: 2





|   | I DID NOT WATCH IT | POOR  | AVERAGE | GOOD        | EXCELLENT  | TOTAL | WEIGHTED AVERAGE |
|---|--------------------|-------|---------|-------------|------------|-------|------------------|
| ☆ | 37.50%<br>6        | 0.00% | 0.00%   | 56.25%<br>9 | 6.25%<br>1 | 16    | 2.94             |

# Q13 This is the first year we included two stages, would you prefer one or two stages next year?



| ANSWER CHOICES | RESPONSES |    |
|----------------|-----------|----|
| One stage      | 11.11%    | 2  |
| Two stages