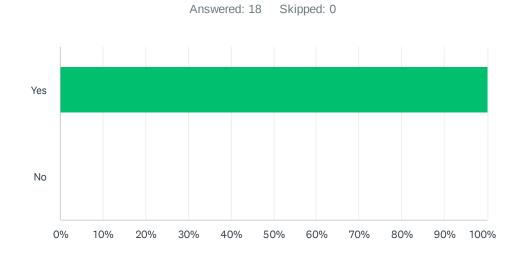

s and elderly. Another marquee just for tables and chairs would be great                                                                                      | 11/5/2024 12:23 PM |
| 10 | We got there later in the afternoon so we could get a spot in the shade with a blanket, but we did see some free chairs around the place. Multiple tents were really good, better than previous years. Free water supplies is also appreciated. | 11/5/2024 12:23 PM |
| 11 | Better shaded area to hold events                                                                                                                                                                                                               | 11/3/2024 4:08 PM  |

# Q16 Would you recommend attending the Laksa Fest Grand Finale to a friend?



| ANSWER CHOICES | RESPONSES |    |
|----------------|-----------|----|
| Yes            | 100.00%   | 18 |
| No             | 0.00%     | 0  |
| TOTAL          |           | 18 |

## Q17 What's ONE thing you would change to improve the Grand Finale?

Answered: 15 Skipped: 3

| #  | RESPONSES                                                                                                                                                                                                                | DATE               |
|----|--------------------------------------------------------------------------------------------------------------------------------------------------------------------------------------------------------------------------|--------------------|
| 1  | maybe a kids area!,