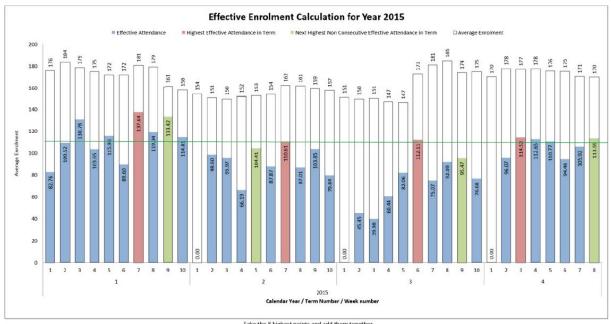

year effective enrolment adjusted for the movement in term 1, week 4 enrolment from the previous year to the current funding year.

- 12. Refer to the response to question 11 above.
- 13. Effective enrolment is the average of the two highest non-consecutive enrolments each term for the calendar year. This ensures that schools are resourced for the highest levels of students attending. For the purposes of funding absences such as notified sick, funeral up to 3 days and sanctioned are included as attending.
- 14. Effective enrolment data for the 2022 calendar year is not available. Attachment A provides a copy of Shepherdson College's 2021 calendar year effective enrolment. The 2021 calendar year effective enrolment for Shepherdson is 300 and forms the basis for funding in 2022 school year. Data used to determine this is as follows:

| Term Number      | Week Number | Effective |
|------------------|-------------|-----------|
|                  |             | enrolment |
| 1                | 3           | 333.54    |
| 1                | 5           | 334.39    |
| 2                | 5           | 280.82    |
| 2                | 9           | 269.62    |
| 3                | 2           | 298.55    |
| 3                | 3 7         |           |
| 4                | 4 3         |           |
| 4 8              |             | 263.12    |
| Total of highest | 2 398.16    |           |
| Div              | 8           |           |
| Average effe     | 299.77      |           |