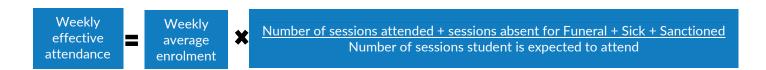

year effective enrolment adjusted for the movement in term 1, week 4 enrolment from the previous year to the current funding year.

- 12. Refer to the response to question 11 above.
- 13. Effective enrolment is the average of the two highest non-consecutive enrolments each term for the calendar year. This ensures that schools are resourced for the highest levels of students attending. For the purposes of funding absences such as notified sick, funeral up to 3 days and sanctioned are included as attending.
- 14. Effective enrolment data for the 2022 calendar year is not available. Attachment A provides a copy of Shepherdson College's 2021 calendar year effective enrolment. The 2021 calendar year effective enrolment for Shepherdson is 300 and forms the basis for funding in 2022 school year. Data used to determine this is as follows: