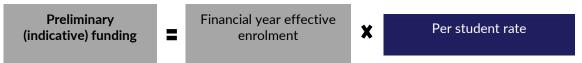

- 1. For each school in Table A, please provide:
  - a) 2021 enrolment data
  - b) 2021 attendance data
  - c) The 2021 'effective enrolment
  - d) 2022 School Resourcing Model (final funding)
- 2. The data in Table A shows how the School Resourcing Package (SRP) for 2019 was divided between direct funding and indirect funding. It also shows the 2019 School Resourcing Model (SRM) for each school. Column D shows the difference between column A and C. Please advise:
  - a) Why is each school's SRM less than its direct funding?
  - b) What causes the decrease between the direct funding and the SRM?
  - c) Where does the money in column D go? Where is it being spent?