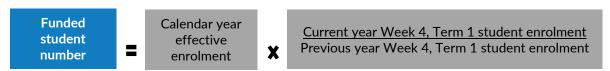

- 2021 calendar year effective enrolment x week 8, term 1 2022 enrolment / week 4 term 1 2021 enrolment.
- In 2022, week 8 term 1 2022 enrolment was used as COVID19 adversely impacted on the week 4, term 1 2022 enrolment.